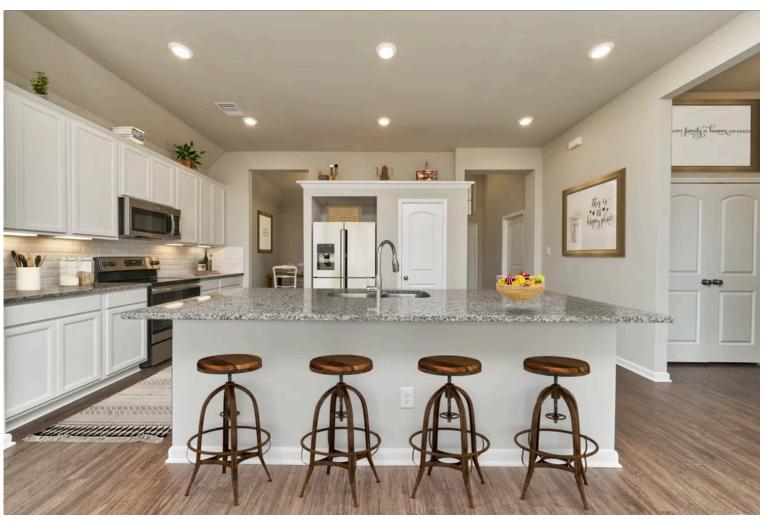

Our most popular floor plan! This charming 3 bedroom, 2 bath home is known for its intelligent use of space and now features an even more open living area. The large kitchen granite-topped island opens up to your living room to provide a cozy flow throughout the home. Your dining room features the most charming front window you'll ever see, which is accented by your gorgeous front elevation. Featuring large walk-in closets, luxury flooring, and volume ceilings – the 1613 certainly delivers when it comes to affordable luxury.

Additional Options Included: Level 2 Granite Countertops Throughout, a Dual Primary Bathroom Vanity, and a Single Basin Kitchen Sink