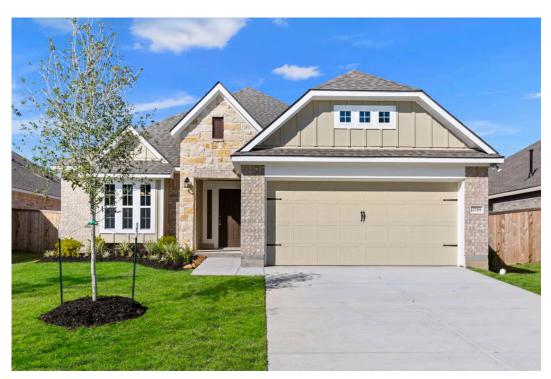

## 2029 Mercer Street NOLANVILLE, TX 76559

Warrior's Legacy Community

1,620 Ft<sup>2</sup>

□ 3 Bedrooms

2 Bathrooms

2 Car Garage

Some images shown may be from a previously built Stylecraft home of similar design. Actual options, colors, and selections may vary. Contact us for details!

Our most popular floor plan! This charming 3 bedroom, 2 bath home is known for its intelligent use of space and now features an even more open living area. The large kitchen granite-topped island opens up to your living room to provide a cozy flow throughout the home. Your dining room features the most charming front window you'll ever see, which is accented by your gorgeous front elevation. Featuring large walk-in closets, luxury flooring, and volume ceilings – the 1613 certainly delivers when it comes to affordable luxury.

## 2029 Mercer Street

NOLANVILLE, TX 76559