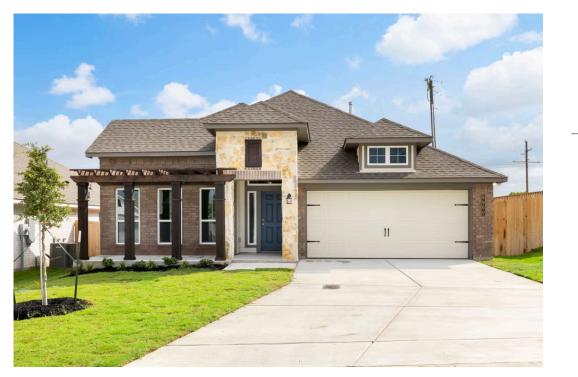

Some images shown may be from a previously built Stylecraft home of similar design. Actual options, colors, and selections may vary. Contact us for details!

If charm and elegance are what you're looking for – Welcome home! A favorite of many, the 1818 has several features that make it stand out from the rest. From the moment your eyes catch the stunning exterior, you're captivated. Interior features include dual living areas to use as you choose, a large kitchen with granite-topped island that is open through the dining and living room, stunning windows flowing with natural light, an optional study alcove, and a spacious primary suite. Stylecraft's selections round out everything that make this floor plan so special.