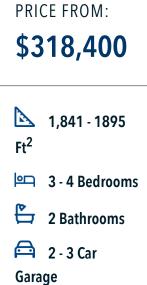

Some images shown may be from a previously built Stylecraft home of similar design. Actual options, colors, and selections may vary. Contact us for details!

If charm and elegance are what you're looking for – Welcome home! A favorite of many, the 1818 has several features that make it stand out from the rest. From the moment your eyes catch the stunning exterior, you're captivated. Interior features include dual living areas to use as you choose, a large kitchen with granite-topped island that is open through the dining and living room, stunning windows flowing with natural light, an optional study alcove, and a spacious primary suite. Stylecraft's selections round out everything that make this floor plan so special.