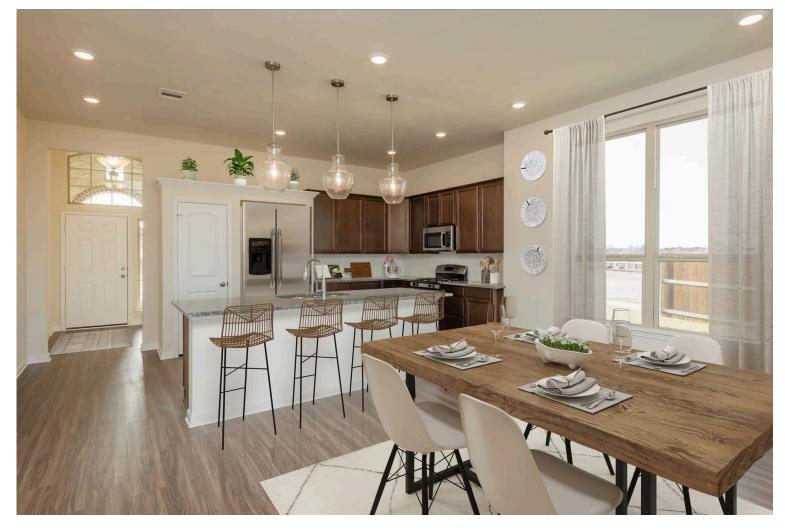

Some images shown may be from a previously built Stylecraft home of similar design. Actual options, colors, and selections may vary. Contact us for details!

If charm and elegance are what you're looking for – Welcome home! A favorite of many, the 1818 has several features that make it stand out from the rest. From the moment your eyes catch the stunning exterior, you're captivated. Interior features include dual living areas to use as you choose, a large kitchen with granite-topped island that is open through the dining and living room, stunning windows flowing with natural light, an optional study alcove, and a spacious primary suite. Stylecraft's selections round out everything that make this floor plan so special.