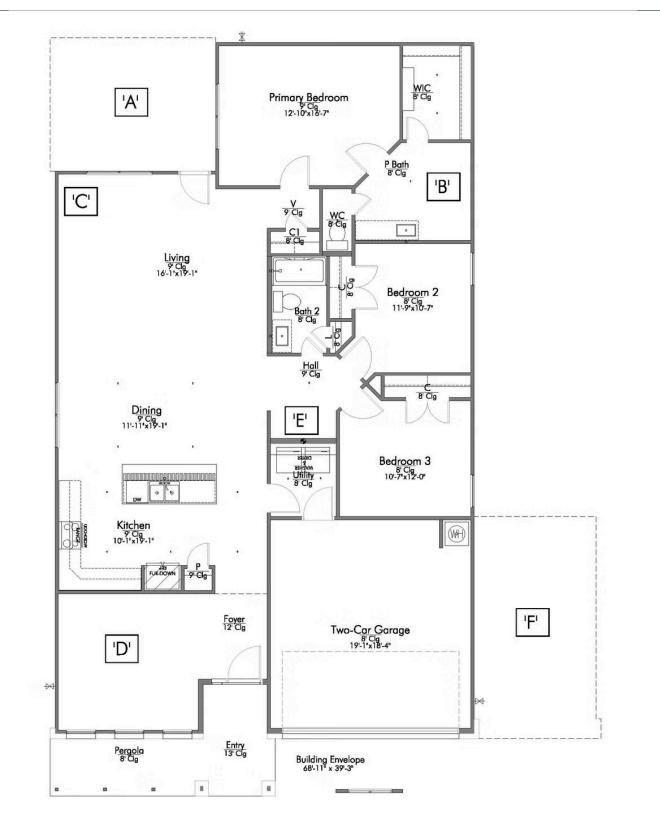

Some images shown may be from a previously built Stylecraft home of similar design. Actual options, colors, and selections may vary. Contact us for details!

If charm and elegance are what you're looking for – Welcome home! A favorite of many, the 1818 has several features that make it stand out from the rest. From the moment your eyes catch the stunning exterior, you're captivated. Interior features include dual living areas to use as you choose, a large kitchen with granite-topped island that is open through the dining and living room, stunning windows flowing with natural light, an optional study alcove, and a spacious primary suite. Stylecraft's selections round out everything that make this floor plan so special.