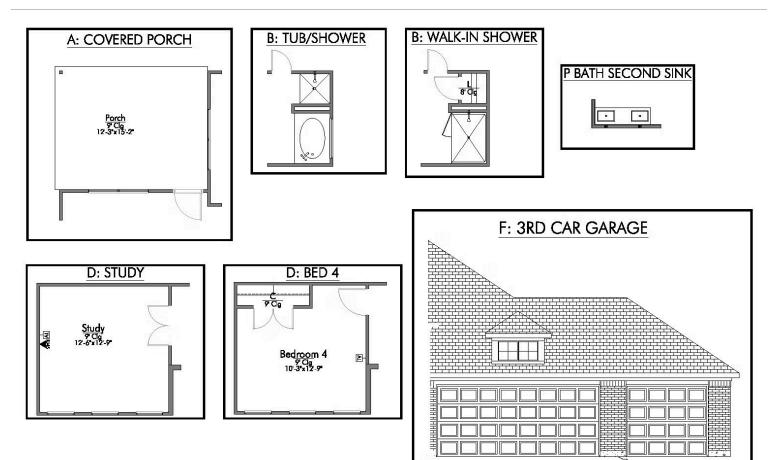

Some images shown may be from a previously built Stylecraft home of similar design. Actual options, colors, and selections may vary. Contact us for details!

If charm and elegance are what you're looking for – Welcome home! A favorite of many, the 1818 has several features that make it stand out from the rest. From the moment your eyes catch the stunning exterior, you're captivated. Interior features include dual living areas to use as you choose, a large kitchen with granite-topped island that is open through the dining and living room, stunning windows flowing with natural light, an optional study alcove, and a spacious primary suite. Stylecraft's selections round out everything that make this floor plan so special.