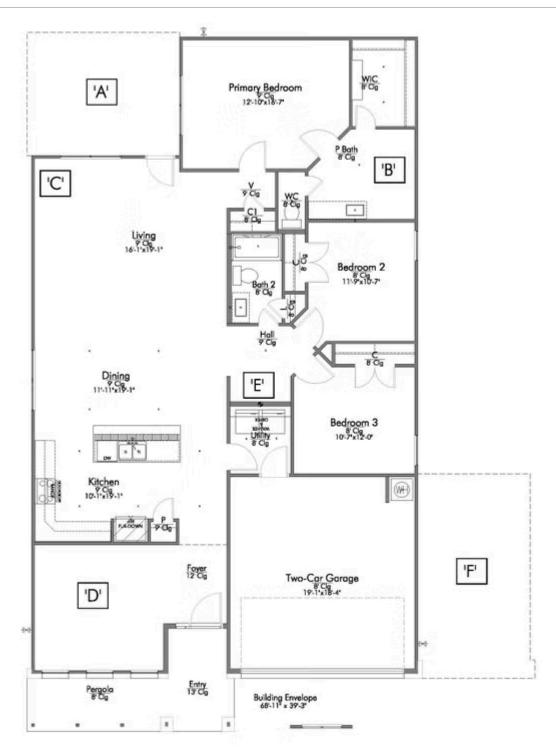

# 1853 Horatio Street NOLANVILLE, TX 76559

Warrior's Legacy Community

PRICE:

\$324,400

A.

1,841 Ft<sup>2</sup>

<u>о</u>

4 Bedrooms

2 Bathrooms

2 Car Garage

Some images shown may be from a previously built Stylecraft home of similar design. Actual options, colors, and selections may vary. Contact us for details!

If charm and elegance are what you're looking for – Welcome home! A favorite of many, the 1818 has several features that make it stand out from the rest. From the moment your eyes catch the stunning exterior, you're captivated. Interior features include dual living areas to use as you choose, a large kitchen with granite-topped island that is open through the dining and living room, stunning windows flowing with natural light, an optional study alcove, and a spacious primary suite. Stylecraft's selections round out everything that make this floor plan so special.

Additional Options Included: A Decorative Tile Backsplash, Integral Miniblinds in the Rear Door, Additional LED Recessed Lighting, and an Additional Full Bedroom