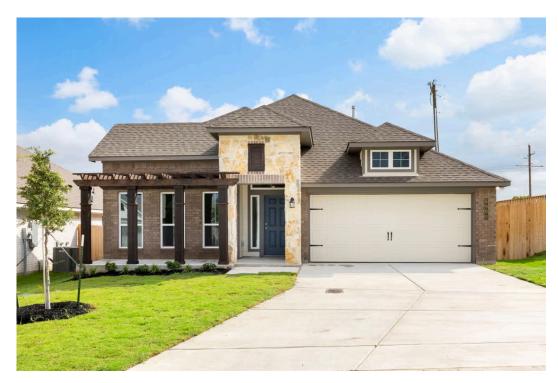

# 1853 Horatio Street NOLANVILLE, TX 76559

Warrior's Legacy Community

PRICE:

\$324,400

A.

1,841 Ft<sup>2</sup>

<u>о</u>

4 Bedrooms

2 Bathrooms

2 Car Garage

Some images shown may be from a previously built Stylecraft home of similar design. Actual options, colors, and selections may vary. Contact us for details!

If charm and elegance are what you're looking for – Welcome home! A favorite of many, the 1818 has several features that make it stand out from the rest. From the moment your eyes catch the stunning exterior, you're captivated. Interior features include dual living areas to use as you choose, a large kitchen with granite-topped island that is open through the dining and living room, stunning windows flowing with natural light, an optional study alcove, and a spacious primary suite. Stylecraft's selections round out everything that make this floor plan so special.