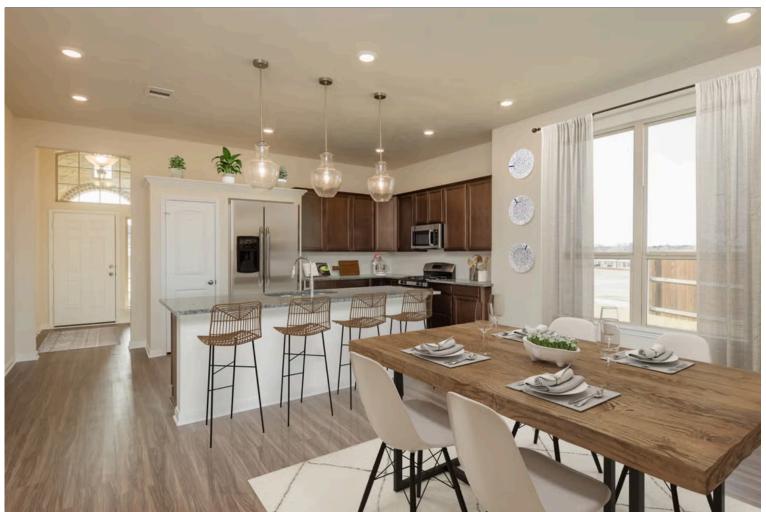

2 Bathrooms

2 Car Garage

Some images shown may be from a previously built Stylecraft home of similar design. Actual options, colors, and selections may vary. Contact us for details!

If charm and elegance are what you're looking for – Welcome home! A favorite of many, the 1818 has several features that make it stand out from the rest. From the moment your eyes catch the stunning exterior, you're captivated. Interior features include dual living areas to use as you choose, a large kitchen with granite-topped island that is open through the dining and living room, stunning windows flowing with natural light, an optional study alcove, and a spacious primary suite. Stylecraft's selections round out everything that make this floor plan so special.