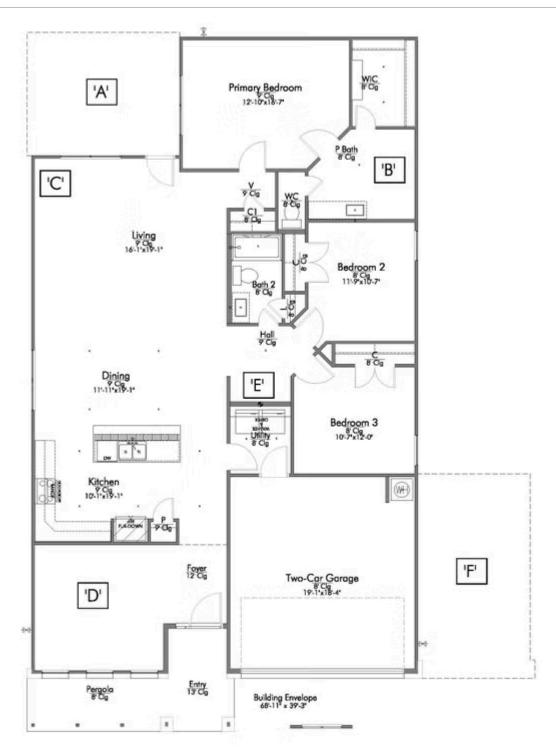

2 Bathrooms

2 Car Garage

Some images shown may be from a previously built Stylecraft home of similar design. Actual options, colors, and selections may vary. Contact us for details!

If charm and elegance are what you're looking for – Welcome home! A favorite of many, the 1818 has several features that make it stand out from the rest. From the moment your eyes catch the stunning exterior, you're captivated. Interior features include dual living areas to use as you choose, a large kitchen with granite-topped island that is open through the dining and living room, stunning windows flowing with natural light, an optional study alcove, and a spacious primary suite. Stylecraft's selections round out everything that make this floor plan so special.

Additional Options Included: 3-Sides Brick, Two Exterior Coach Lights, an Additional Full Bedroom, and Additional LED Recessed Lighting