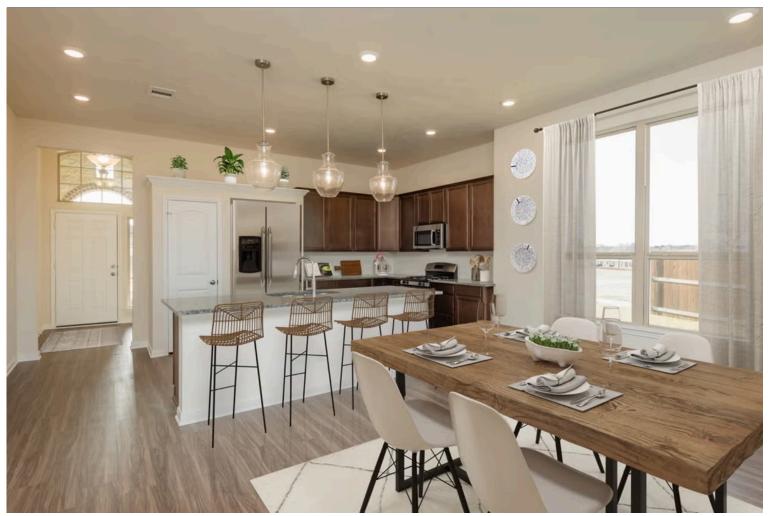

2 Bathrooms

2 Car Garage

Some images shown may be from a previously built Stylecraft home of similar design. Actual options, colors, and selections may vary. Contact us for details!

If charm and elegance are what you're looking for – Welcome home! A favorite of many, the 1818 has several features that make it stand out from the rest. From the moment your eyes catch the stunning exterior, you're captivated. Interior features include dual living areas to use as you choose, a large kitchen with granite-topped island that is open through the dining and living room, stunning windows flowing with natural light, an optional study alcove, and a spacious primary suite. Stylecraft's selections round out everything that make this floor plan so special.