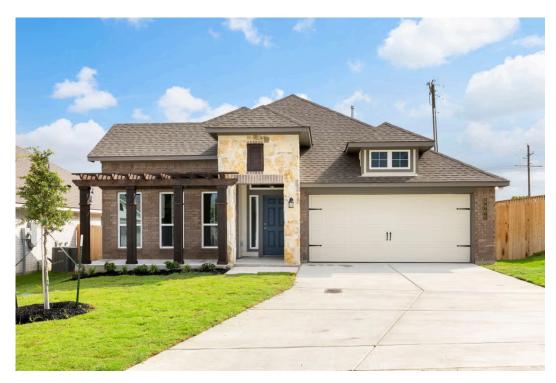

2 Bathrooms

2 Car Garage

Some images shown may be from a previously built Stylecraft home of similar design. Actual options, colors, and selections may vary. Contact us for details!

If charm and elegance are what you're looking for – Welcome home! A favorite of many, the 1818 has several features that make it stand out from the rest. From the moment your eyes catch the stunning exterior, you're captivated. Interior features include dual living areas to use as you choose, a large kitchen with granite-topped island that is open through the dining and living room, stunning windows flowing with natural light, an optional study alcove, and a spacious primary suite. Stylecraft's selections round out everything that make this floor plan so special.