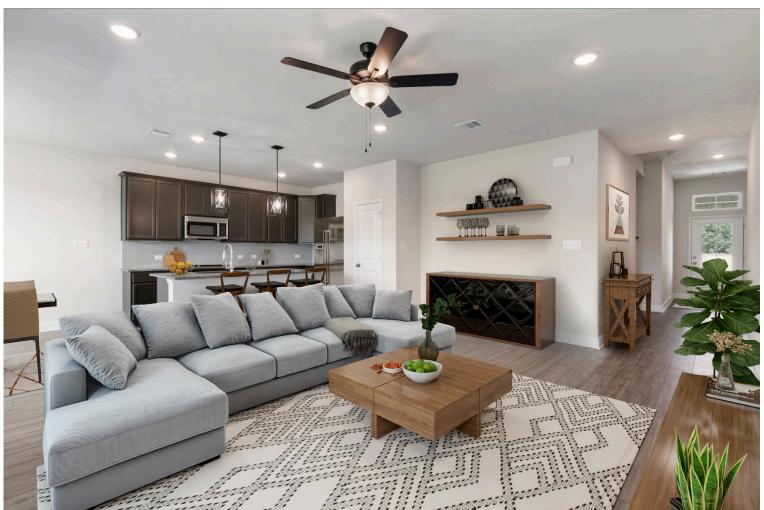

Some images shown may be from a previously built Stylecraft home of similar design. Actual options, colors, and selections may vary. Contact us for details!

The definition of personal elegance, the 1846 is one of our most warm and welcoming floor plans. We love the newly-expanded open concept kitchen, living room, and breakfast area, and how you can choose between having a study, dining room, or 4th bedroom. The primary bedroom is incredibly spacious, with a large walk-in closet, private shower, and garden tub. With more options to personalize through our gorgeous interior and exterior selections, you'll never feel more at home.