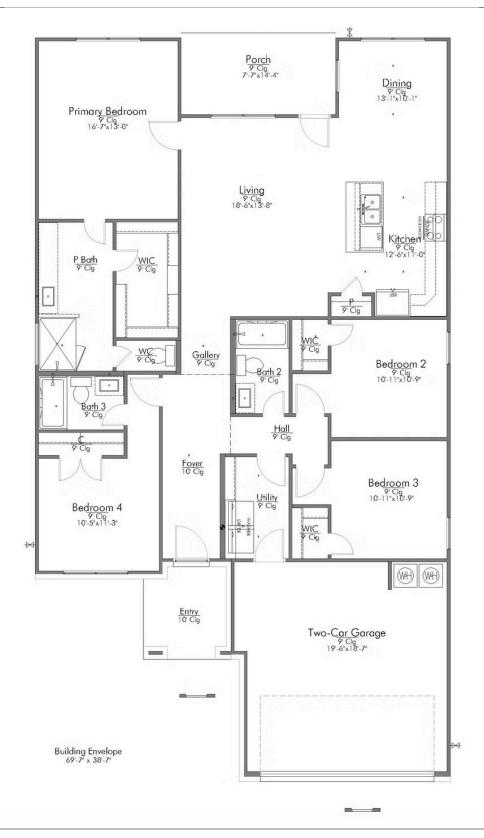

#### The 1846

**Warrior's Legacy Community** 

PRICE FROM:

\$312,500

1,799 Ft<sup>2</sup>

4 Bedrooms

3 Bathrooms

2 Car Garage

Some images shown may be from a previously built Stylecraft home of similar design. Actual options, colors, and selections may vary. Contact us for details!

The definition of personal elegance, the 1846 is one of our most warm and welcoming floor plans. We love the newly-expanded open concept kitchen, living room, and breakfast area, and how you can choose between having a study, dining room, or 4th bedroom. The primary bedroom is incredibly spacious, with a large walk-in closet, private shower, and garden tub. With more options to personalize through our gorgeous interior and exterior selections, you'll never feel more at home.