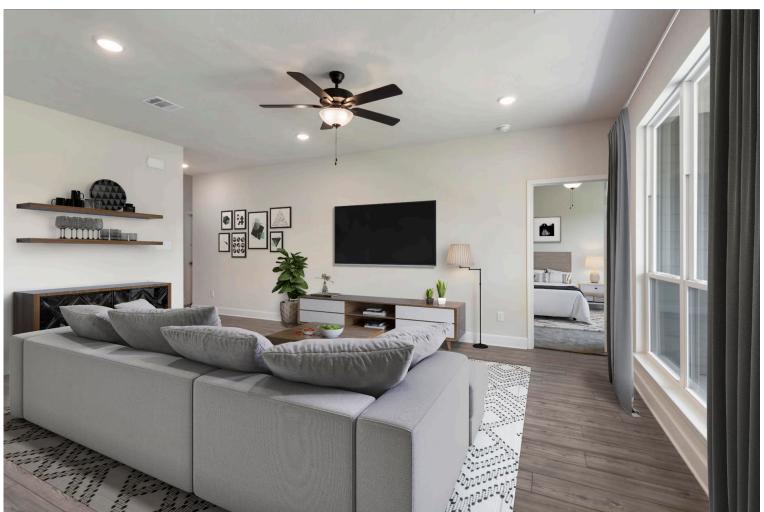

Some images shown may be from a previously built Stylecraft home of similar design. Actual options, colors, and selections may vary. Contact us for details!

The definition of personal elegance, the 1846 is one of our most warm and welcoming floor plans. We love the newly-expanded open concept kitchen, living room, and breakfast area, and how you can choose between having a study, dining room, or 4th bedroom. The primary bedroom is incredibly spacious, with a large walk-in closet, private shower, and garden tub. With more options to personalize through our gorgeous interior and exterior selections, you'll never feel more at home.