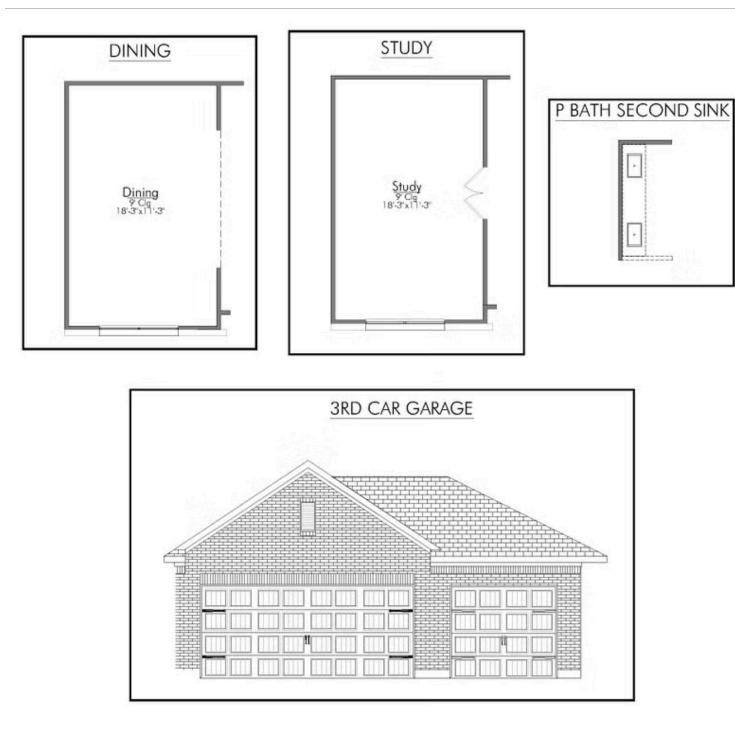

The definition of personal elegance, the 1846 is one of our most warm and welcoming floor plans. We love the newly-expanded open concept kitchen, living room, and breakfast area, and how you can choose between having a study, dining room, or 4th bedroom. The primary bedroom is incredibly spacious, with a large walk-in closet, private shower, and garden tub. With more options to personalize through our gorgeous interior and exterior selections, you'll never feel more at home.