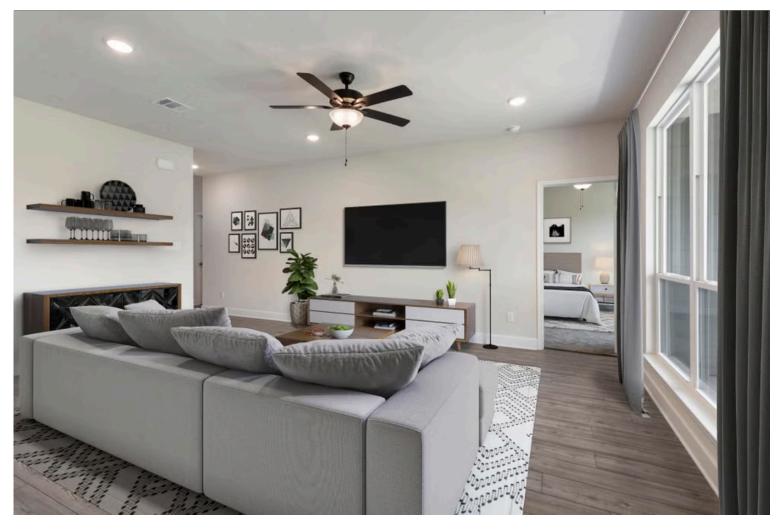

The definition of personal elegance, the 1846 is one of our most warm and welcoming floor plans. We love the newly-expanded open concept kitchen, living room, and breakfast area, and how you can choose between having a study, dining room, or 4th bedroom. The primary bedroom is incredibly spacious, with a large walk-in closet, private shower, and garden tub. With more options to personalize through our gorgeous interior and exterior selections, you'll never feel more at home.