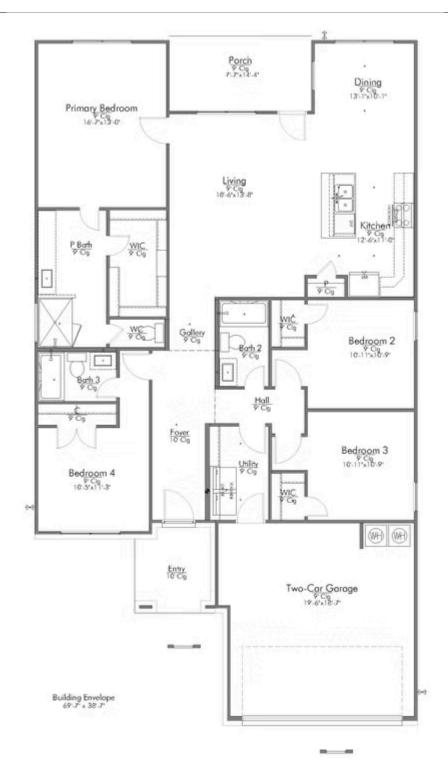

The definition of personal elegance, the 1846 is one of our most warm and welcoming floor plans. We love the newly-expanded open concept kitchen, living room, and breakfast area, and how you can choose between having a study, dining room, or 4th bedroom. The primary bedroom is incredibly spacious, with a large walk-in closet, private shower, and garden tub. With more options to personalize through our gorgeous interior and exterior selections, you'll never feel more at home.

Additional options included: Granite countertops throughout, an upgraded front door, integral miniblinds in the rear door, and additional LED recessed lighting

NOLANVILLE, TX 76559

NOLANVILLE, TX 76559

NOLANVILLE, TX 76559