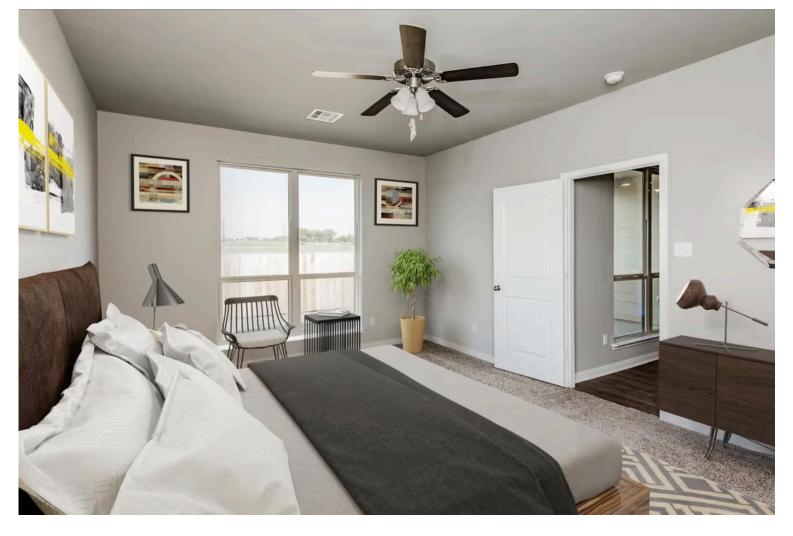

The definition of personal elegance, the 1846 is one of our most warm and welcoming floor plans. We love the newly-expanded open concept kitchen, living room, and breakfast area, and how you can choose between having a study, dining room, or 4th bedroom. The primary bedroom is incredibly spacious, with a large walk-in closet, private shower, and garden tub. With more options to personalize through our gorgeous interior and exterior selections, you'll never feel more at home.