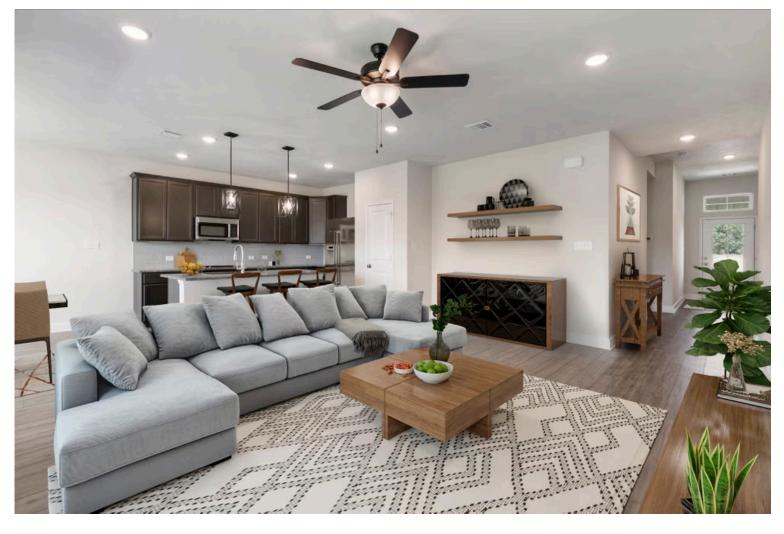

The definition of personal elegance, the 1846 is one of our most warm and welcoming floor plans. We love the newly-expanded open concept kitchen, living room, and breakfast area, and how you can choose between having a study, dining room, or 4th bedroom. The primary bedroom is incredibly spacious, with a large walk-in closet, private shower, and garden tub. With more options to personalize through our gorgeous interior and exterior selections, you'll never feel more at home.

Additional options included: Granite countertops throughout, an upgraded front door, integral miniblinds in the rear door, and additional LED recessed lighting

NOLANVILLE, TX 76559

NOLANVILLE, TX 76559

NOLANVILLE, TX 76559