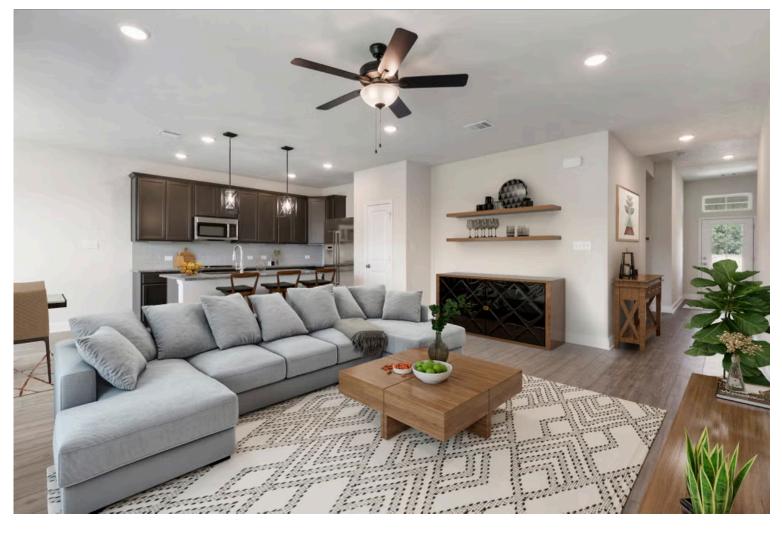

The definition of personal elegance, the 1846 is one of our most warm and welcoming floor plans. We love the newly-expanded open concept kitchen, living room, and breakfast area, and how you can choose between having a study, dining room, or 4th bedroom. The primary bedroom is incredibly spacious, with a large walk-in closet, private shower, and garden tub. With more options to personalize through our gorgeous interior and exterior selections, you'll never feel more at home.

Additional options included: A decorative tile backsplash, an upgraded front door, integral miniblinds in the rear door, additional LED recessed lighting, and under cabinet lighting

NOLANVILLE, TX 76559