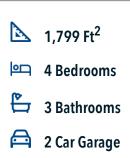

The definition of personal elegance, the 1846 is one of our most warm and welcoming floor plans. We love the newly-expanded open concept kitchen, living room, and breakfast area, and how you can choose between having a study, dining room, or 4th bedroom. The primary bedroom is incredibly spacious, with a large walk-in closet, private shower, and garden tub. With more options to personalize through our gorgeous interior and exterior selections, you'll never feel more at home.

Additional options included: A decorative tile backsplash, an upgraded front door, integral miniblinds in the rear door, additional LED recessed lighting, and under cabinet lighting

NOLANVILLE, TX 76559