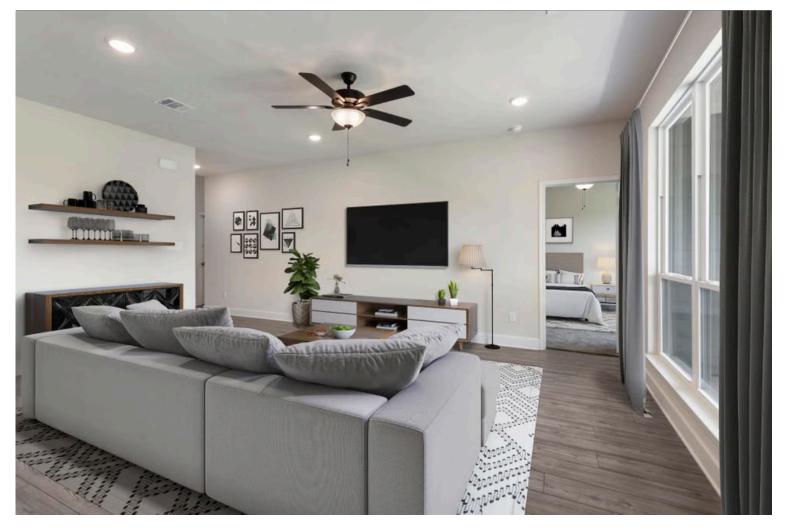

The definition of personal elegance, the 1846 is one of our most warm and welcoming floor plans. We love the newly-expanded open concept kitchen, living room, and breakfast area, and how you can choose between having a study, dining room, or 4th bedroom. The primary bedroom is incredibly spacious, with a large walk-in closet, private shower, and garden tub. With more options to personalize through our gorgeous interior and exterior selections, you'll never feel more at home.