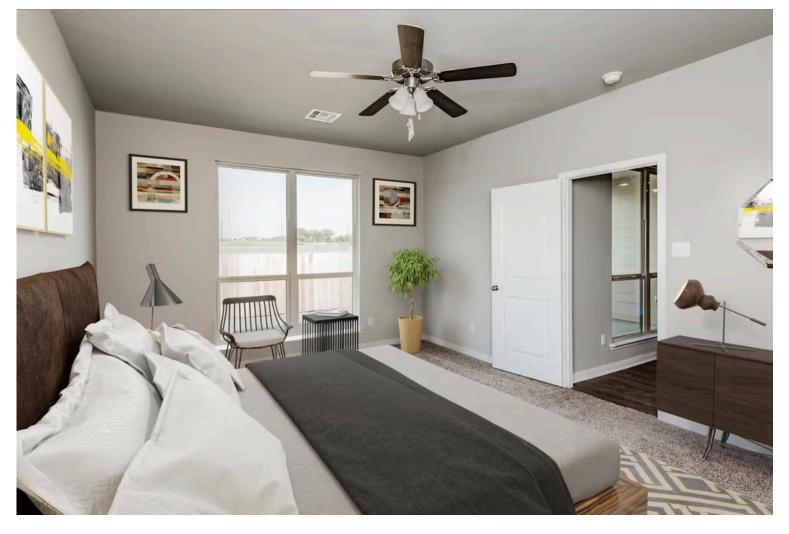

The definition of personal elegance, the 1846 is one of our most warm and welcoming floor plans. We love the newly-expanded open concept kitchen, living room, and breakfast area, and how you can choose between having a study, dining room, or 4th bedroom. The primary bedroom is incredibly spacious, with a large walk-in closet, private shower, and garden tub. With more options to personalize through our gorgeous interior and exterior selections, you'll never feel more at home.