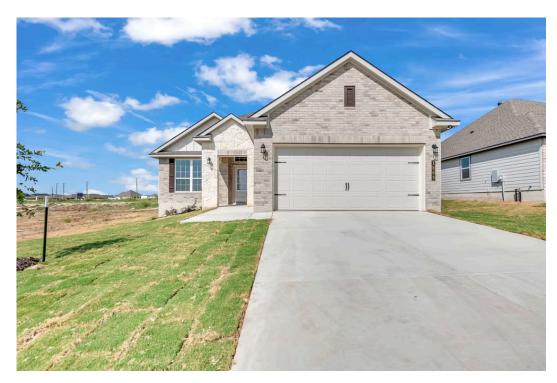

# 1869 Horatio Street NOLANVILLE, TX 76559

Warrior's Legacy Community

PRICE:

<del>\$324,200</del>

\$None

1,799 Ft<sup>2</sup>

☐ 4 Bedrooms

3 Bathrooms

2 Car Garage

Some images shown may be from a previously built Stylecraft home of similar design. Actual options, colors, and selections may vary. Contact us for details!

The definition of personal elegance, the 1846 is one of our most warm and welcoming floor plans. We love the newly-expanded open concept kitchen, living room, and breakfast area, and how you can choose between having a study, dining room, or 4th bedroom. The primary bedroom is incredibly spacious, with a large walk-in closet, private shower, and garden tub. With more options to personalize through our gorgeous interior and exterior selections, you'll never feel more at home.