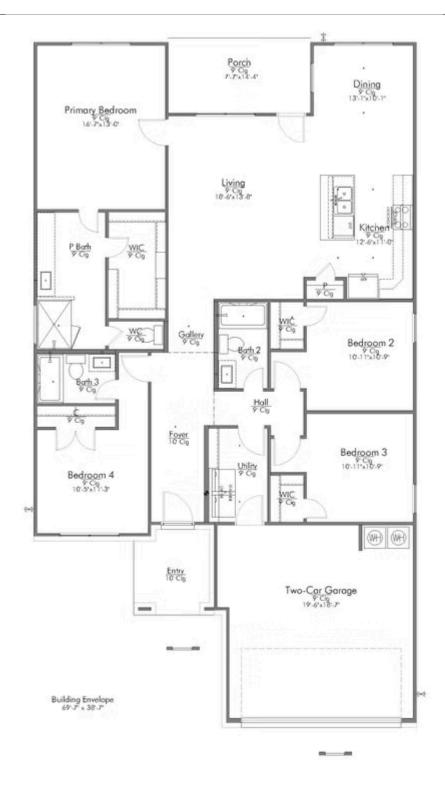

# 1869 Horatio Street NOLANVILLE, TX 76559

Warrior's Legacy Community

PRICE:

<del>\$324,200</del>

\$None

1,799 Ft<sup>2</sup>

☐ 4 Bedrooms

3 Bathrooms

2 Car Garage

Some images shown may be from a previously built Stylecraft home of similar design. Actual options, colors, and selections may vary. Contact us for details!

The definition of personal elegance, the 1846 is one of our most warm and welcoming floor plans. We love the newly-expanded open concept kitchen, living room, and breakfast area, and how you can choose between having a study, dining room, or 4th bedroom. The primary bedroom is incredibly spacious, with a large walk-in closet, private shower, and garden tub. With more options to personalize through our gorgeous interior and exterior selections, you'll never feel more at home.

Additional options included: A head knocker cabinet in each bathroom, a decorative tile backsplash, an upgraded front door, integral miniblinds in the rear door, additional LED recessed lighting, and two exterior coach lights