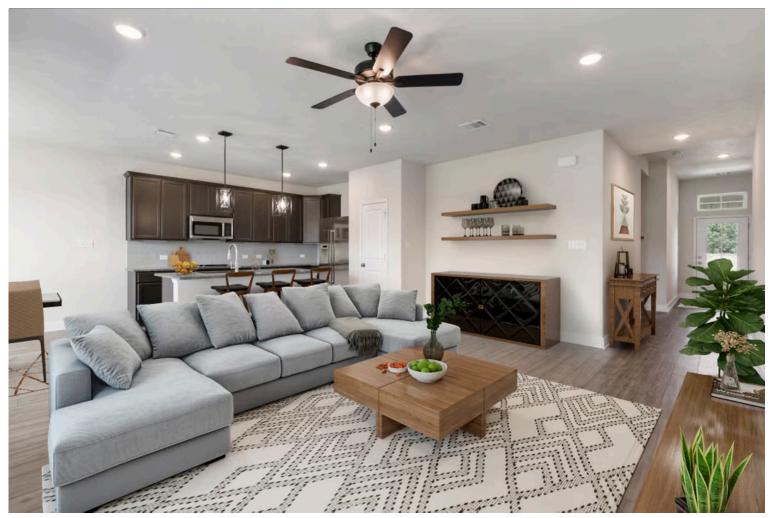

2 Car Garage

Some images shown may be from a previously built Stylecraft home of similar design. Actual options, colors, and selections may vary. Contact us for details!

The definition of personal elegance, the 1846 is one of our most warm and welcoming floor plans. We love the newly-expanded open concept kitchen, living room, and breakfast area, and how you can choose between having a study, dining room, or 4th bedroom. The primary bedroom is incredibly spacious, with a large walk-in closet, private shower, and garden tub. With more options to personalize through our gorgeous interior and exterior selections, you'll never feel more at home.