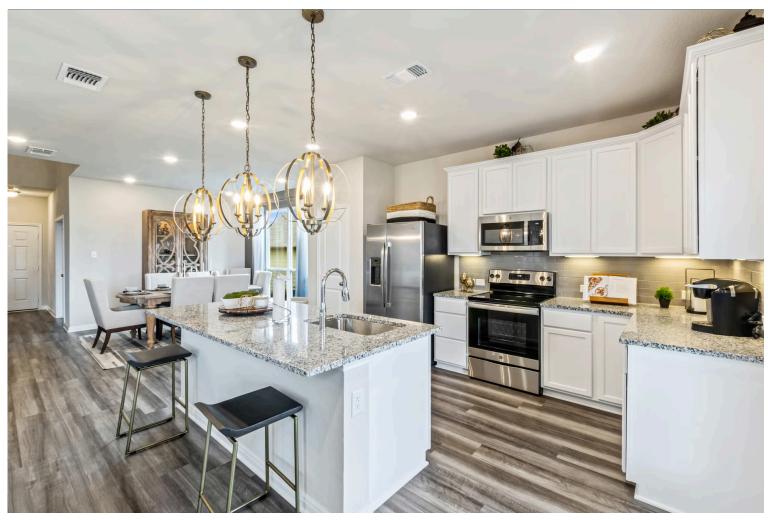

The 2516 Warrior's Legacy Community

Some images shown may be from a previously built Stylecraft home of similar design. Actual options, colors, and selections may vary. Contact us for details!

New and improved! Walk into perfection in this spacious, welcoming floor plan! With a formal study, new open kitchen layout, formal dining area, and living room that flow together seamlessly, this floor plan is sure to please those looking for the ideal family home! Our favorite feature is a little surprise that's on the second story of the home that you'll just have to see for yourself.