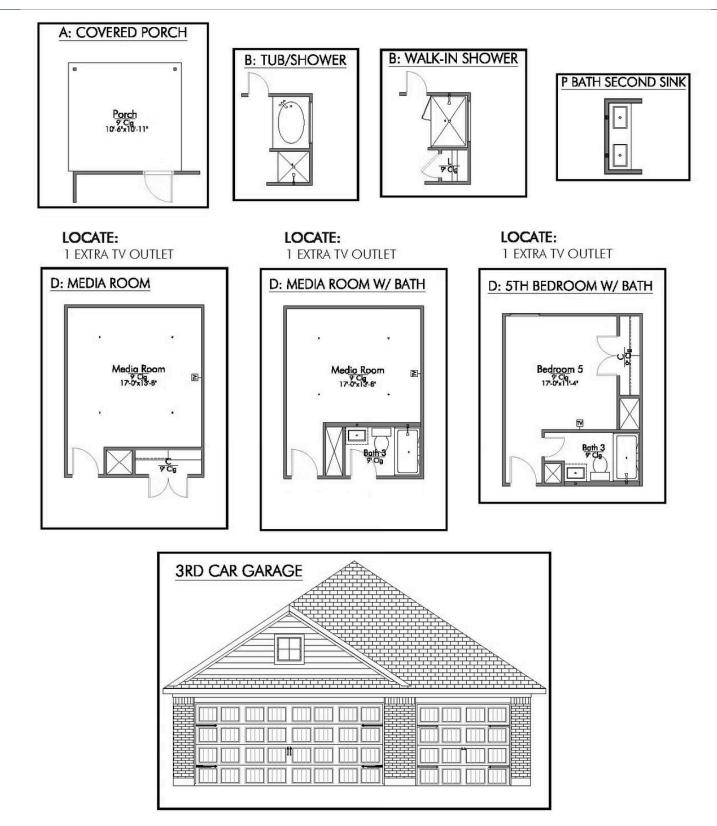

The 2516 Warrior's Legacy Community

Some images shown may be from a previously built Stylecraft home of similar design. Actual options, colors, and selections may vary. Contact us for details!

New and improved! Walk into perfection in this spacious, welcoming floor plan! With a formal study, new open kitchen layout, formal dining area, and living room that flow together seamlessly, this floor plan is sure to please those looking for the ideal family home! Our favorite feature is a little surprise that's on the second story of the home that you'll just have to see for yourself.