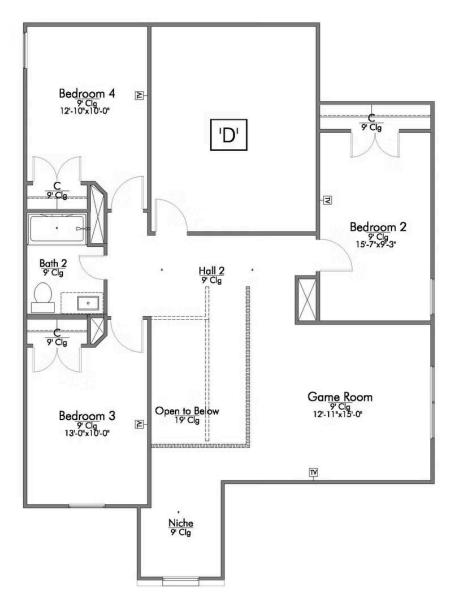

The 2516 Warrior's Legacy Community

Some images shown may be from a previously built Stylecraft home of similar design. Actual options, colors, and selections may vary. Contact us for details!

New and improved! Walk into perfection in this spacious, welcoming floor plan! With a formal study, new open kitchen layout, formal dining area, and living room that flow together seamlessly, this floor plan is sure to please those looking for the ideal family home! Our favorite feature is a little surprise that's on the second story of the home that you'll just have to see for yourself.