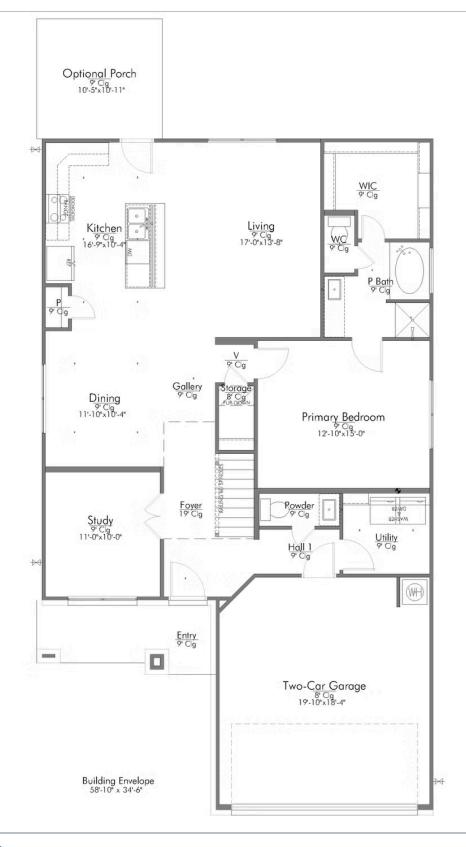

The 2516 Warrior's Legacy Community

Some images shown may be from a previously built Stylecraft home of similar design. Actual options, colors, and selections may vary. Contact us for details!

New and improved! Walk into perfection in this spacious, welcoming floor plan! With a formal study, new open kitchen layout, formal dining area, and living room that flow together seamlessly, this floor plan is sure to please those looking for the ideal family home! Our favorite feature is a little surprise that's on the second story of the home that you'll just have to see for yourself.