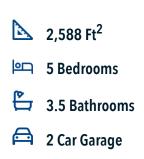

Additional Options Included: Painted Cabinets Throughout, Two Exterior Coach Lights, Under Cabinet Lighting, and a Converted Media Room to an Additional Full Bedroom with a Full Bathroom

NOLANVILLE, TX 76559