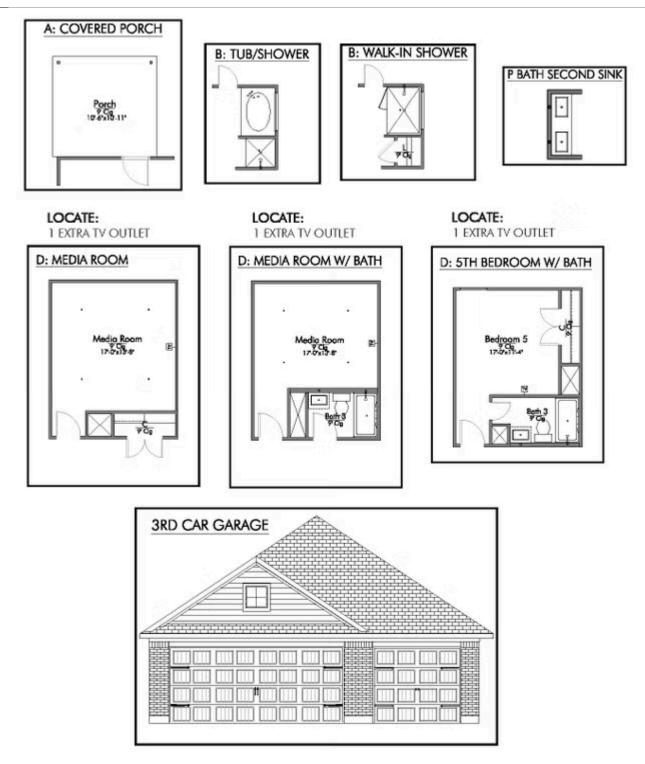

Additional Options Included: Painted Cabinets Throughout, Two Exterior Coach Lights, Under Cabinet Lighting, and a Converted Media Room to an Additional Full Bedroom with a Full Bathroom

NOLANVILLE, TX 76559