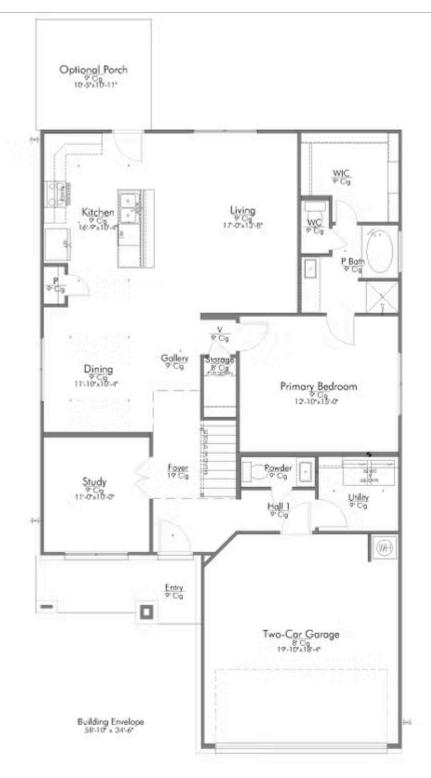

New and improved! Walk into perfection in this spacious, welcoming floor plan! With a formal study, new open kitchen layout, formal dining area, and living room that flow together seamlessly, this floor plan is sure to please those looking for the ideal family home! Our favorite feature is a little surprise that's on the second story of the home that you'll just have to see for yourself.

Additional Options Included: Painted Cabinets Throughout, Two Exterior Coach Lights, Under Cabinet Lighting, and a Converted Media Room to an Additional Full Bedroom with a Full Bathroom

NOLANVILLE, TX 76559