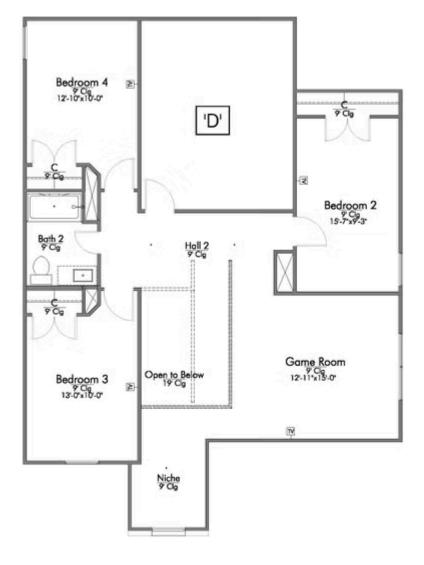

New and improved! Walk into perfection in this spacious, welcoming floor plan! With a formal study, new open kitchen layout, formal dining area, and living room that flow together seamlessly, this floor plan is sure to please those looking for the ideal family home! Our favorite feature is a little surprise that's on the second story of the home that you'll just have to see for yourself.

Additional Options Included: Painted Cabinets Throughout, Two Exterior Coach Lights, Under Cabinet Lighting, and a Converted Media Room to an Additional Full Bedroom with a Full Bathroom

NOLANVILLE, TX 76559