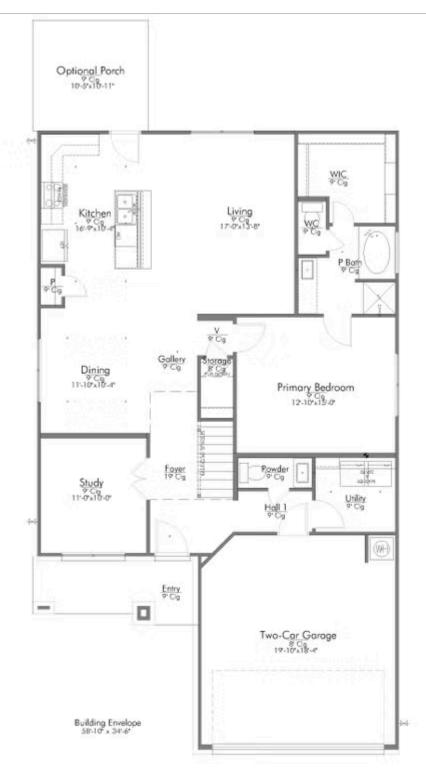

New and improved! Walk into perfection in this spacious, welcoming floor plan! With a formal study, new open kitchen layout, formal dining area, and living room that flow together seamlessly, this floor plan is sure to please those looking for the ideal family home! Our favorite feature is a little surprise that's on the second story of the home that you'll just have to see for yourself.

Additional Options Included: Under Cabinet Lighting, a Converted Media Room to an Additional Full Bedroom, an Additional Full Bathroom, and a Single Basin Kitchen Sink