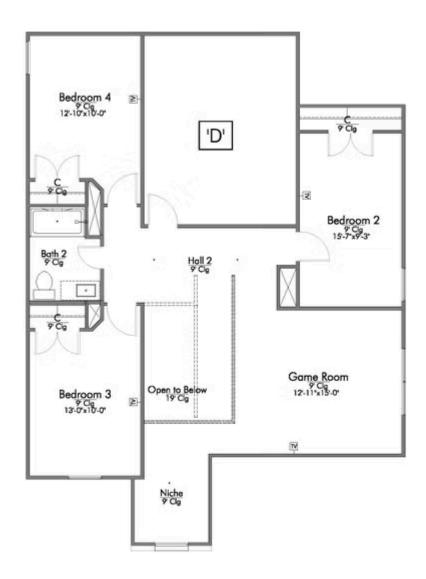

New and improved! Walk into perfection in this spacious, welcoming floor plan! With a formal study, new open kitchen layout, formal dining area, and living room that flow together seamlessly, this floor plan is sure to please those looking for the ideal family home! Our favorite feature is a little surprise that's on the second story of the home that you'll just have to see for yourself.

Additional Options Included: Under Cabinet Lighting, a Converted Media Room to an Additional Full Bedroom, an Additional Full Bathroom, and a Single Basin Kitchen Sink