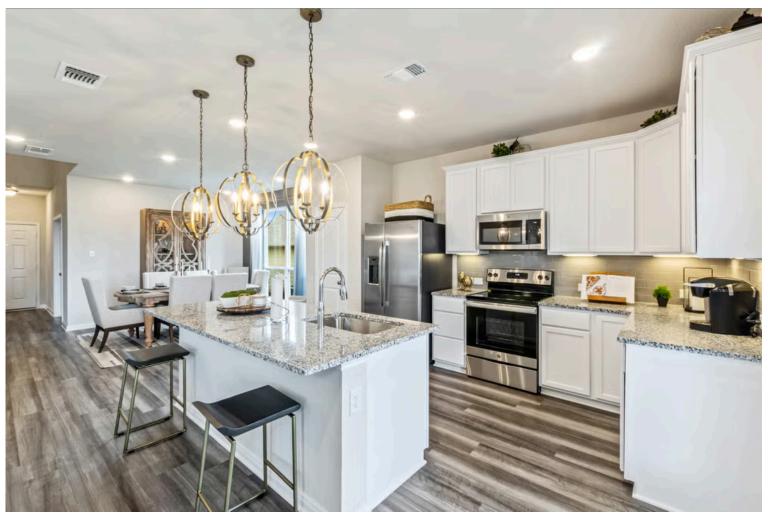

New and improved! Walk into perfection in this spacious, welcoming floor plan! With a formal study, new open kitchen layout, formal dining area, and living room that flow together seamlessly, this floor plan is sure to please those looking for the ideal family home! Our favorite feature is a little surprise that's on the second story of the home that you'll just have to see for yourself.

Additional Options Included: Under Cabinet Lighting, a Converted Media Room to an Additional Full Bedroom, an Additional Full Bathroom, and a Single Basin Kitchen Sink