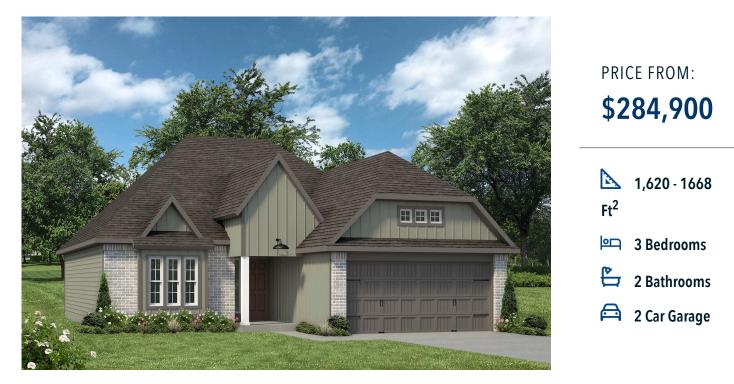

## The 1613 Grand Lake Community

Some images shown may be from a previously built Stylecraft home of similar design. Actual options, colors, and selections may vary. Contact us for details!

Our most popular floor plan! This charming 3 bedroom, 2 bath home is known for its intelligent use of space and now features an even more open living area. The large kitchen granite-topped island opens up to your living room to provide a cozy flow throughout the home. Your dining room features the most charming front window you'll ever see, which is accented by your gorgeous front elevation. Featuring large walk-in closets, luxury flooring, and volume ceilings – the 1613 certainly delivers when it comes to affordable luxury.

## The 1613 Grand Lake Community

In continuous effort by Stylecraft Builders to improve the quality of your home, we reserve the right to change features, prices, plans and specifications without notice. Floorplans and elevation renderings are artists' conceptiions only. Significant changes may be made during or after the construction of the model homes. Stylecraft Builders reserves the right to modify, relocate or eliminate any or all of the features, specifications, plan utilities, design or shape thereof, all without notice or obligations to any purchaser. Price range reflects base price only. Location premiums will be charged for certain locations and are not included in the base price of the home. Additional association fees may apply. Other fees may also apply. Amenities are proposed and planned or may be under construction. All square footages are approximate square footages of the total livable space. Water heater location deemed per city municipality code. Please see your onsite sales associate for additional information and more details. © 2022 Stylecraft Builders.