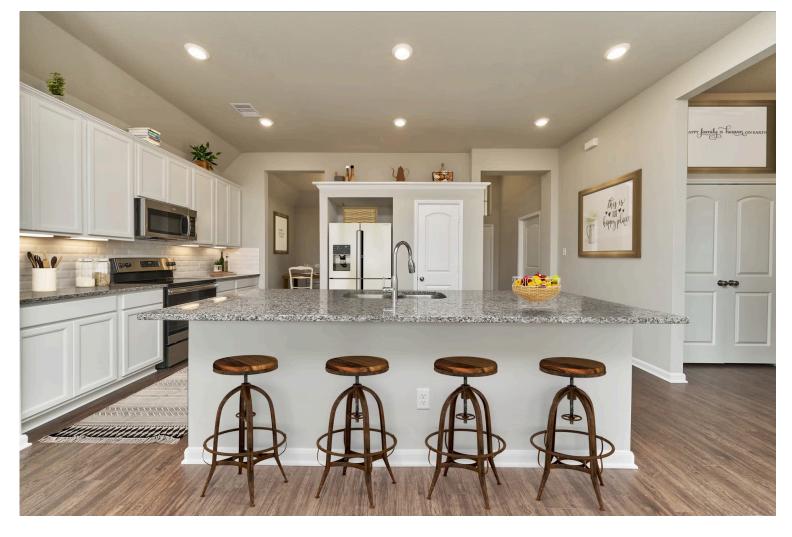

## The 1613 Grand Lake Community

Some images shown may be from a previously built Stylecraft home of similar design. Actual options, colors, and selections may vary. Contact us for details!

Our most popular floor plan! This charming 3 bedroom, 2 bath home is known for its intelligent use of space and now features an even more open living area. The large kitchen granite-topped island opens up to your living room to provide a cozy flow throughout the home. Your dining room features the most charming front window you'll ever see, which is accented by your gorgeous front elevation. Featuring large walk-in closets, luxury flooring, and volume ceilings – the 1613 certainly delivers when it comes to affordable luxury.