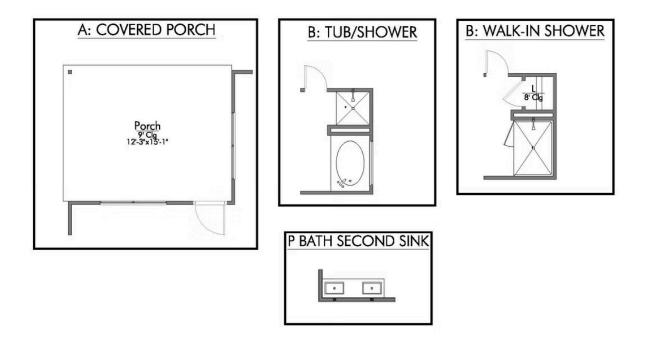

## The 1613 Grand Lake Community

Some images shown may be from a previously built Stylecraft home of similar design. Actual options, colors, and selections may vary. Contact us for details!

Our most popular floor plan! This charming 3 bedroom, 2 bath home is known for its intelligent use of space and now features an even more open living area. The large kitchen granite-topped island opens up to your living room to provide a cozy flow throughout the home. Your dining room features the most charming front window you'll ever see, which is accented by your gorgeous front elevation. Featuring large walk-in closets, luxury flooring, and volume ceilings – the 1613 certainly delivers when it comes to affordable luxury.