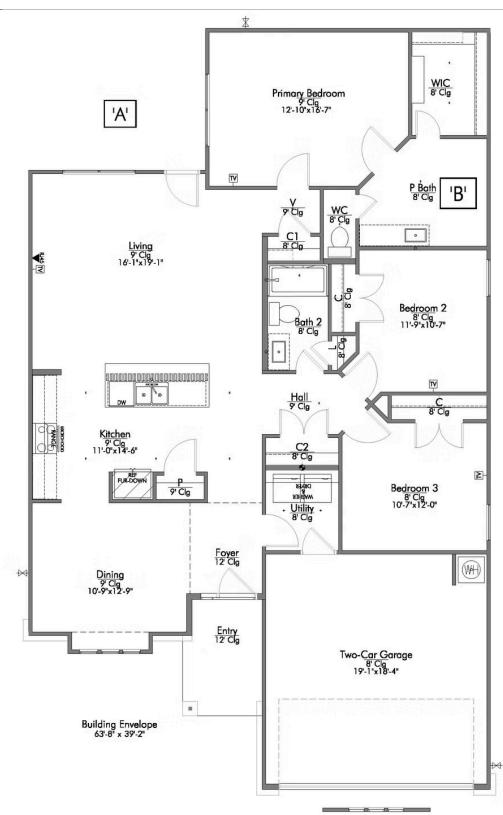

## The 1613 Grand Lake Community

Some images shown may be from a previously built Stylecraft home of similar design. Actual options, colors, and selections may vary. Contact us for details!

Our most popular floor plan! This charming 3 bedroom, 2 bath home is known for its intelligent use of space and now features an even more open living area. The large kitchen granite-topped island opens up to your living room to provide a cozy flow throughout the home. Your dining room features the most charming front window you'll ever see, which is accented by your gorgeous front elevation. Featuring large walk-in closets, luxury flooring, and volume ceilings – the 1613 certainly delivers when it comes to affordable luxury.