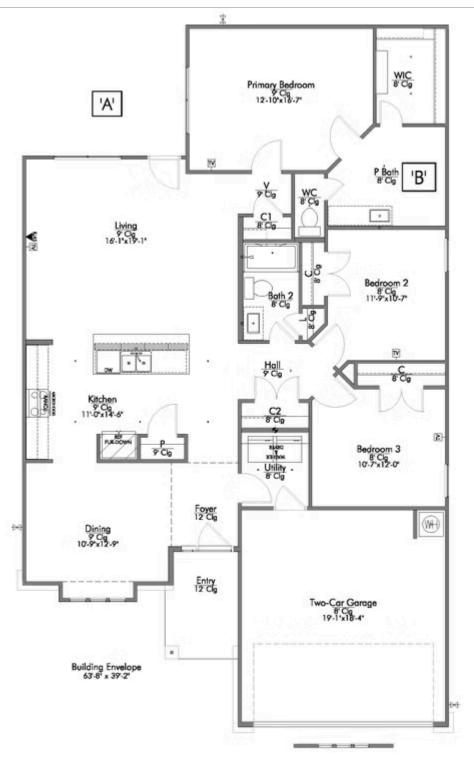

Our most popular floor plan! This charming 3 bedroom, 2 bath home is known for its intelligent use of space and now features an even more open living area. The large kitchen granite-topped island opens up to your living room to provide a cozy flow throughout the home. Your dining room features the most charming front window you'll ever see, which is accented by your gorgeous front elevation. Featuring large walk-in closets, luxury flooring, and volume ceilings – the 1613 certainly delivers when it comes to affordable luxury.

Additional options included: Stainless steel appliances, a decorative tile backsplash, additional LED recessed lighting, under cabinet lighting, and a dual primary bathroom vanity