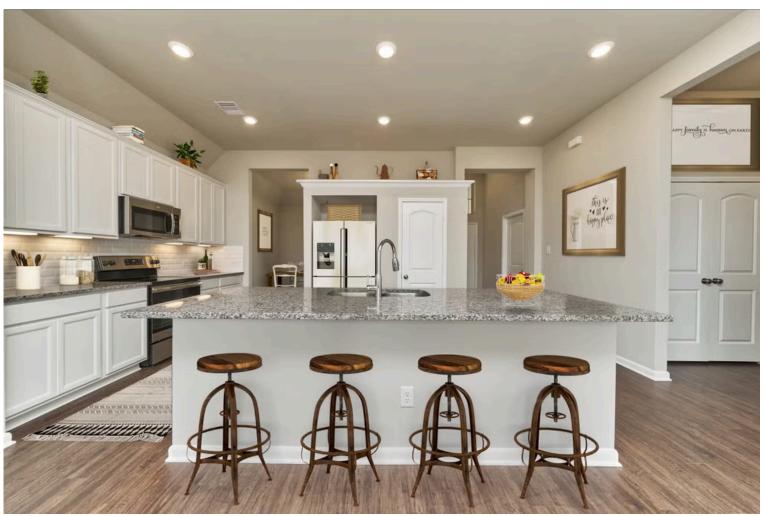

Our most popular floor plan! This charming 3 bedroom, 2 bath home is known for its intelligent use of space and now features an even more open living area. The large kitchen granite-topped island opens up to your living room to provide a cozy flow throughout the home. Your dining room features the most charming front window you'll ever see, which is accented by your gorgeous front elevation. Featuring large walk-in closets, luxury flooring, and volume ceilings – the 1613 certainly delivers when it comes to affordable luxury.

Additional options included: Stainless steel appliances, a decorative tile backsplash, additional LED recessed lighting, under cabinet lighting, and a dual primary bathroom vanity