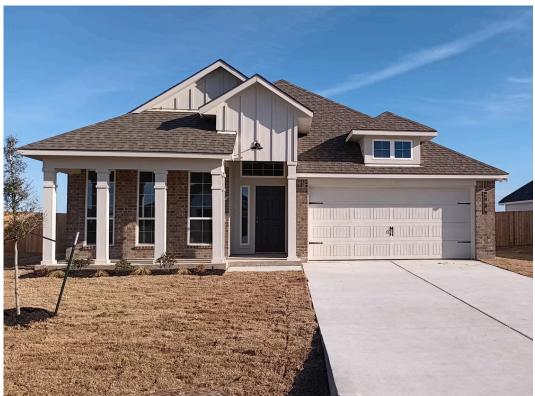

## 294 Harvest Lake Drive SNOOK, TX 77878

**Grand Lake Community** 

1,841 Ft<sup>2</sup>

3 Bedrooms

2 Bathrooms

2 Car Garage

Some images shown may be from a previously built Stylecraft home of similar design. Actual options, colors, and selections may vary.

Contact us for details!

If charm and elegance are what you're looking for – Welcome home! A favorite of many, the 1818 has several features that make it stand out from the rest. From the moment your eyes catch the stunning exterior, you're captivated. Interior features include dual living areas to use as you choose, a large kitchen with granite-topped island that is open through the dining and living room, stunning windows flowing with natural light, an optional study alcove, and a spacious primary suite. Stylecraft's selections round out everything that make this floor plan so special.