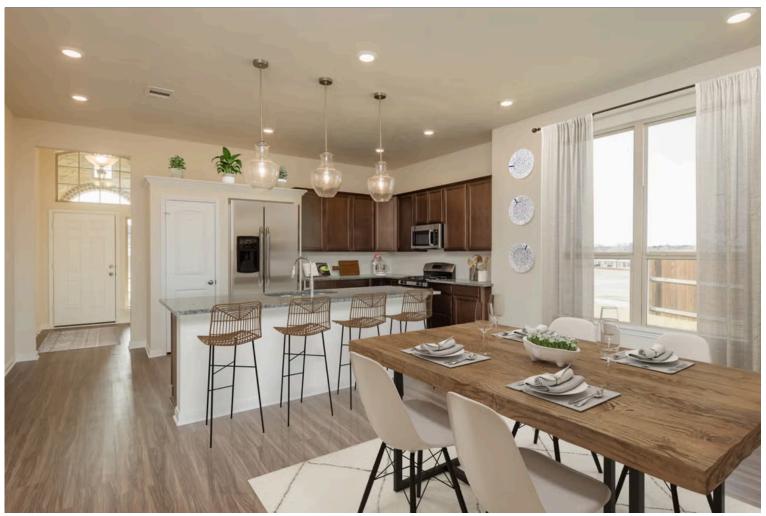

Contact us for details!

If charm and elegance are what you're looking for – Welcome home! A favorite of many, the 1818 has several features that make it stand out from the rest. From the moment your eyes catch the stunning exterior, you're captivated. Interior features include dual living areas to use as you choose, a large kitchen with granite-topped island that is open through the dining and living room, stunning windows flowing with natural light, an optional study alcove, and a spacious primary suite. Stylecraft's selections round out everything that make this floor plan so special.