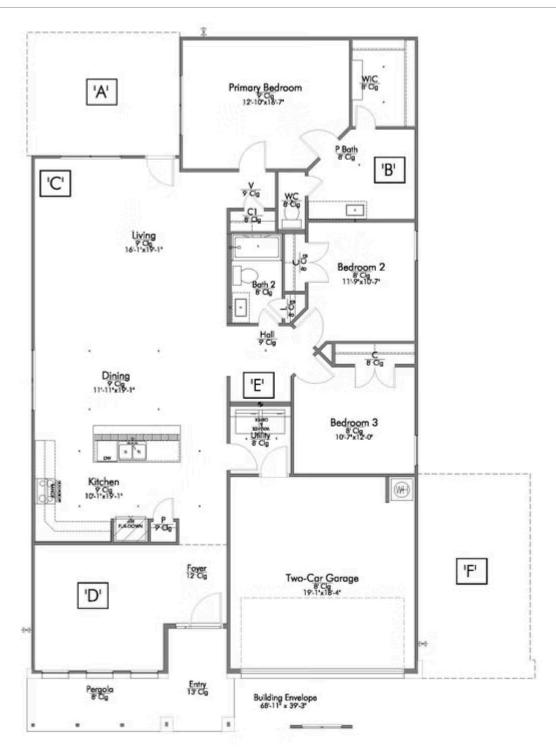

Some images shown may be from a previously built Stylecraft home of similar design. Actual options, colors, and selections may vary. Contact us for details!

If charm and elegance are what you're looking for – Welcome home! A favorite of many, the 1818 has several features that make it stand out from the rest. From the moment your eyes catch the stunning exterior, you're captivated. Interior features include dual living areas to use as you choose, a large kitchen with granite-topped island that is open through the dining and living room, stunning windows flowing with natural light, an optional study alcove, and a spacious primary suite. Stylecraft's selections round out everything that make this floor plan so special.

Additional Options Included: An Additional Full Bathroom, Stainless Steel Appliances, 42" Kitchen Cabinets, a Decorative Tile Backsplash, Kitchen is Prewired for Pendant Lighting, an Upgraded Shower in the Primary Bathroom, and a Dual Primary Bathroom Vanity