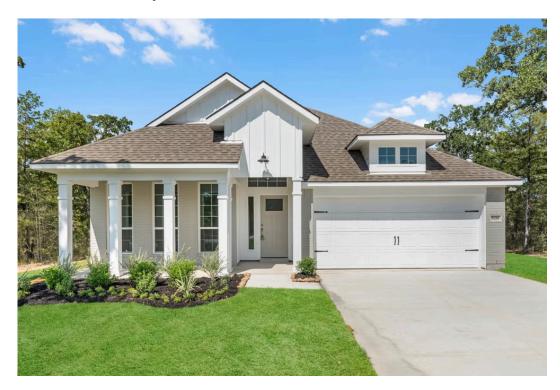

# 353 Harvest Lake Drive SNOOK, TX 77878

**Grand Lake Community** 

PRICE:

\$307,700

1,841 Ft<sup>2</sup>

4 Bedrooms

2 Bathrooms

2 Car Garage

Some images shown may be from a previously built Stylecraft home of similar design. Actual options, colors, and selections may vary. Contact us for details!

If charm and elegance are what you're looking for – Welcome home! A favorite of many, the 1818 has several features that make it stand out from the rest. From the moment your eyes catch the stunning exterior, you're captivated. Interior features include dual living areas to use as you choose, a large kitchen with granite-topped island that is open through the dining and living room, stunning windows flowing with natural light, an optional study alcove, and a spacious primary suite. Stylecraft's selections round out everything that make this floor plan so special.