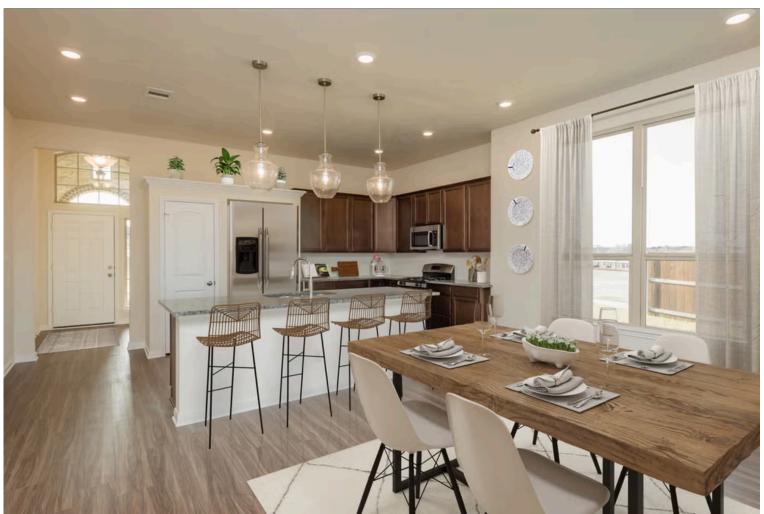

Some images shown may be from a previously built Stylecraft home of similar design. Actual options, colors, and selections may vary. Contact us for details!

If charm and elegance are what you're looking for – Welcome home! A favorite of many, the 1818 has several features that make it stand out from the rest. From the moment your eyes catch the stunning exterior, you're captivated. Interior features include dual living areas to use as you choose, a large kitchen with granite-topped island that is open through the dining and living room, stunning windows flowing with natural light, an optional study alcove, and a spacious primary suite. Stylecraft's selections round out everything that make this floor plan so special.

Additional Options Included: An Additional Full Bathroom, Stainless Steel Appliances, 42" Kitchen Cabinets, a Decorative Tile Backsplash, Kitchen is Prewired for Pendant Lighting, an Upgraded Shower in the Primary Bathroom, and a Dual Primary Bathroom Vanity