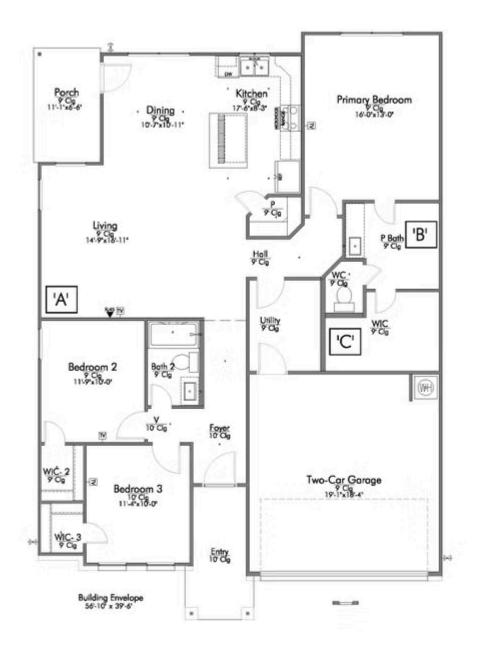

Some images shown may be from a previously built Stylecraft home of similar design. Actual options, colors, and selections may vary. Contact us for details!

A popular choice among families seeking large gathering spaces and ample storage, the 1514 offers luxury living with 3 bedrooms and 2 baths. This beautiful home features large secondary bedrooms with walk-in closets. Open living, dining and kitchen provides abundant space, without all of the cost. Picture yourself washing your dishes as you look out your window as your children play after dinner. The primary bedroom suite is fit for a king-sized bed, and features a large walk-in closet. Secondary bedrooms gleam with natural light and tall ceilings.

Additional Options Included: Stainless Steel Appliances, Painted Cabinets Throughout, Level 2 Granite Countertops Throughout, a Level 2 Decorative Tile Backsplash, Integral Miniblinds in the Rear Door, Additional LED Recessed Lighting, Under Cabinet Lighting, Kitchen is Prewired for Pendant Lighting, a Dual Primary Bathroom Vanity, and a Single Basin Kitchen Sink