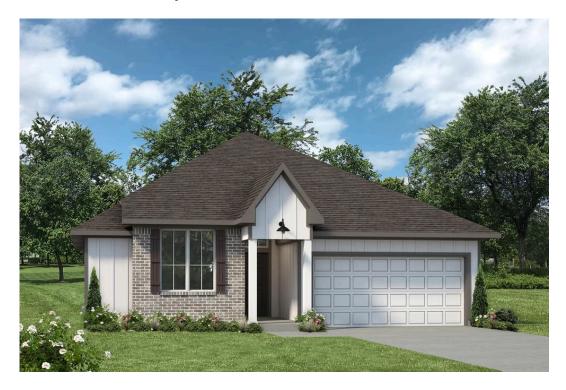

## 526 Pipe Creek Drive TEMPLE, TX 76502

**Hartrick Ranch Community** 

PRICE:

\$289,700 \$272,400

1.517 Ft<sup>2</sup>

□ 3 Bedrooms

2 Bathrooms

2 Car Garage

Some images shown may be from a previously built Stylecraft home of similar design. Actual options, colors, and selections may vary. Contact us for details!

A popular choice among families seeking large gathering spaces and ample storage, the 1514 offers luxury living with 3 bedrooms and 2 baths. This beautiful home features large secondary bedrooms with walk-in closets. Open living, dining and kitchen provides abundant space, without all of the cost. Picture yourself washing your dishes as you look out your window as your children play after dinner. The primary bedroom suite is fit for a king-sized bed, and features a large walk-in closet. Secondary bedrooms gleam with natural light and tall ceilings.