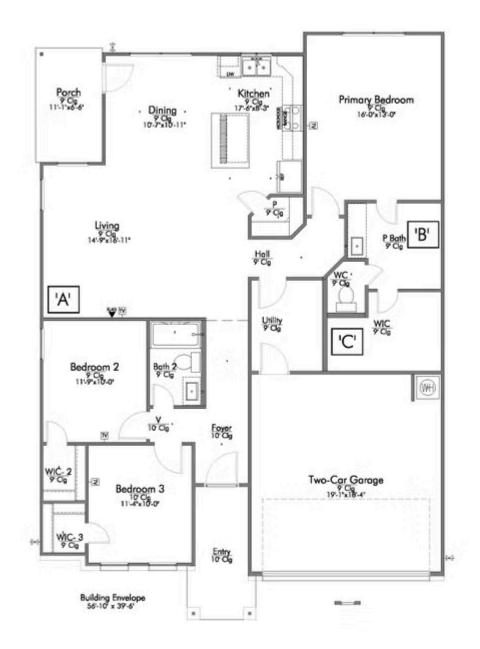

🖴 2 Car Garage

Some images shown may be from a previously built Stylecraft home of similar design. Actual options, colors, and selections may vary. Contact us for details!

A popular choice among families seeking large gathering spaces and ample storage, the 1514 offers luxury living with 3 bedrooms and 2 baths. This beautiful home features large secondary bedrooms with walk-in closets. Open living, dining and kitchen provides abundant space, without all of the cost. Picture yourself washing your dishes as you look out your window as your children play after dinner. The primary bedroom suite is fit for a king-sized bed, and features a large walk-in closet. Secondary bedrooms gleam with natural light and tall ceilings.

Additional Options Included: Stainless Steel Appliances, a Decorative Tile Backsplash, Integral Miniblinds in the Rear Door, Additional LED Recessed Lighting, Two Exterior Coach Lights, Kitchen is Prewired for Pendant Lighting, a Single Basin Kitchen Sink, and a Dual Primary Bathroom Vanity