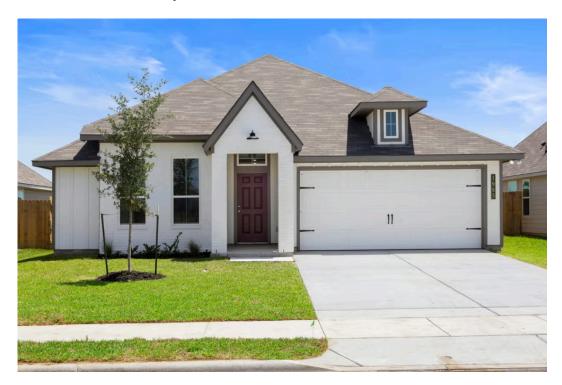

## 703 Seven Springs Drive TEMPLE, TX 76502

**Hartrick Ranch Community** 

PRICE:

<del>\$279,900</del>

\$269,900

1.517 Ft<sup>2</sup>

3 Bedrooms

2 Bathrooms

🖴 2 Car Garage

Some images shown may be from a previously built Stylecraft home of similar design. Actual options, colors, and selections may vary. Contact us for details!

A popular choice among families seeking large gathering spaces and ample storage, the 1514 offers luxury living with 3 bedrooms and 2 baths. This beautiful home features large secondary bedrooms with walk-in closets. Open living, dining and kitchen provides abundant space, without all of the cost. Picture yourself washing your dishes as you look out your window as your children play after dinner. The primary bedroom suite is fit for a king-sized bed, and features a large walk-in closet. Secondary bedrooms gleam with natural light and tall ceilings.