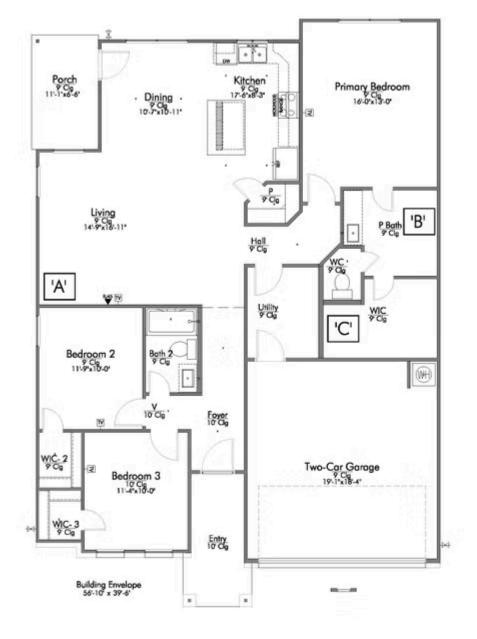

A popular choice among families seeking large gathering spaces and ample storage, the 1514 offers luxury living with 3 bedrooms and 2 baths. This beautiful home features large secondary bedrooms with walk-in closets. Open living, dining and kitchen provides abundant space, without all of the cost. Picture yourself washing your dishes as you look out your window as your children play after dinner. The primary bedroom suite is fit for a king-sized bed, and features a large walk-in closet. Secondary bedrooms gleam with natural light and tall ceilings.

Additional options included: Stainless steel appliances, pendant lighting in the kitchen, a dual primary bathroom vanity, a single basin kitchen sink, and integral miniblinds in the rear door