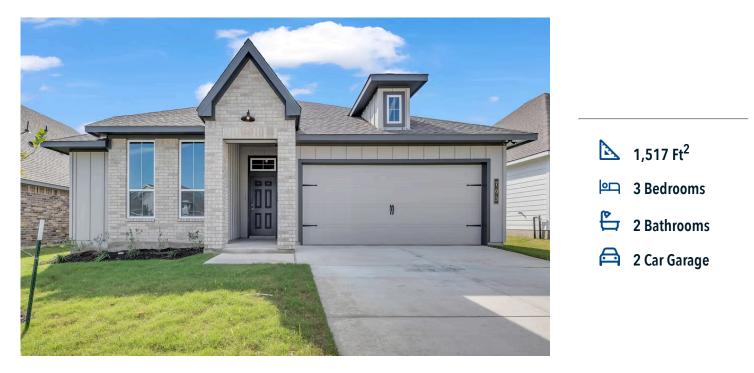

## 703 Tule Canyon TEMPLE, TX 76502

Hartrick Ranch Community

Some images shown may be from a previously built Stylecraft home of similar design. Actual options, colors, and selections may vary. Contact us for details!

A popular choice among families seeking large gathering spaces and ample storage, the 1514 offers luxury living with 3 bedrooms and 2 baths. This beautiful home features large secondary bedrooms with walk-in closets. Open living, dining and kitchen provides abundant space, without all of the cost. Picture yourself washing your dishes as you look out your window as your children play after dinner. The primary bedroom suite is fit for a king-sized bed, and features a large walk-in closet. Secondary bedrooms gleam with natural light and tall ceilings.

Additional options included: Stainless steel appliances, pendant lighting in the kitchen, a dual primary bathroom vanity, a single basin kitchen sink, and integral miniblinds in the rear door