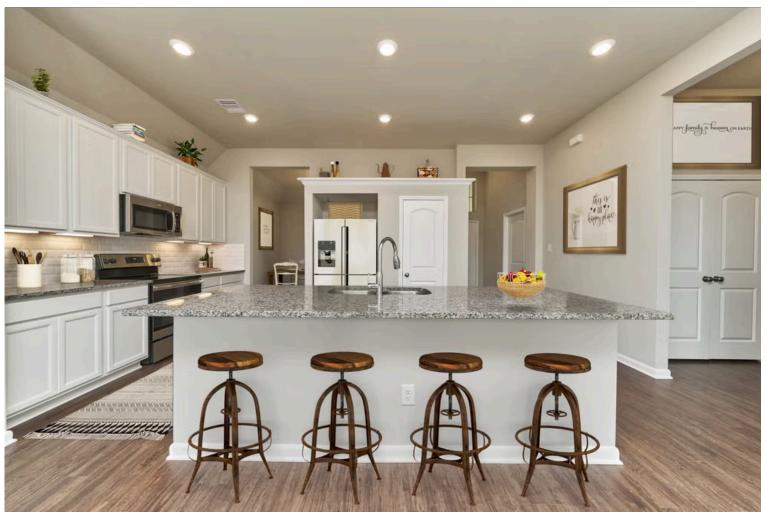

Our most popular floor plan! This charming 3 bedroom, 2 bath home is known for its intelligent use of space and now features an even more open living area. The large kitchen granite-topped island opens up to your living room to provide a cozy flow throughout the home. Your dining room features the most charming front window you'll ever see, which is accented by your gorgeous front elevation. Featuring large walk-in closets, luxury flooring, and volume ceilings – the 1613 certainly delivers when it comes to affordable luxury.

Additional Options Included: Stainless Steel Appliances, a Decorative Tile Backsplash, Additional LED Recessed Lighting, and a Single Basin Kitchen Sink