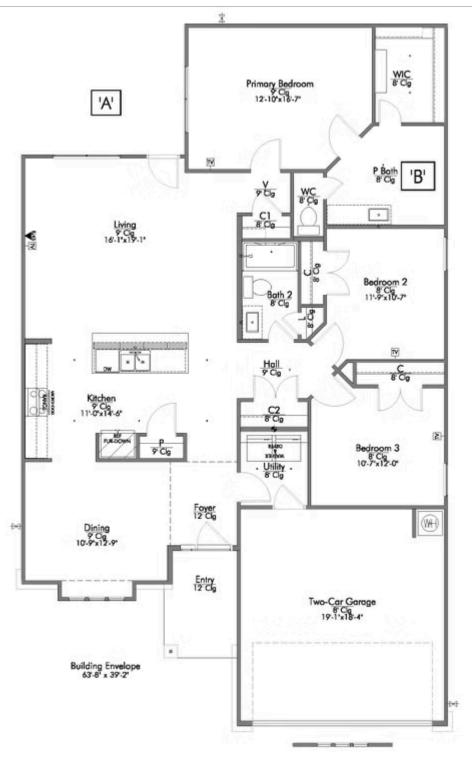

## 530 Pipe Creek Drive TEMPLE, TX 76502

**Hartrick Ranch Community** 

1,620 Ft<sup>2</sup>

3 Bedrooms

2 Bathrooms

2 Car Garage

Some images shown may be from a previously built Stylecraft home of similar design. Actual options, colors, and selections may vary. Contact us for details!

Our most popular floor plan! This charming 3 bedroom, 2 bath home is known for its intelligent use of space and now features an even more open living area. The large kitchen granite-topped island opens up to your living room to provide a cozy flow throughout the home. Your dining room features the most charming front window you'll ever see, which is accented by your gorgeous front elevation. Featuring large walk-in closets, luxury flooring, and volume ceilings – the 1613 certainly delivers when it comes to affordable luxury.

Additional Options Included: Stainless Steel Appliances, a Decorative Tile Backsplash, Additional LED Recessed Lighting, and a Single Basin Kitchen Sink