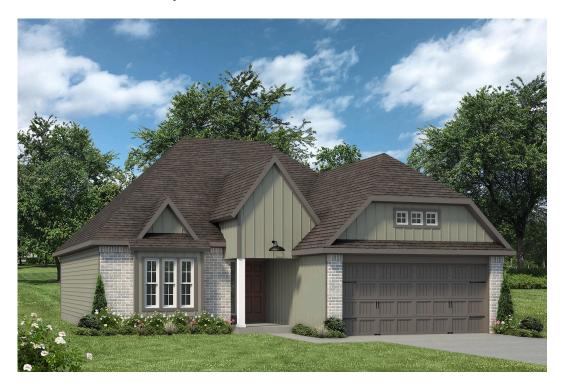

## 530 Pipe Creek Drive TEMPLE, TX 76502

**Hartrick Ranch Community** 

1,620 Ft<sup>2</sup>

3 Bedrooms

2 Bathrooms

2 Car Garage

Some images shown may be from a previously built Stylecraft home of similar design. Actual options, colors, and selections may vary. Contact us for details!

Our most popular floor plan! This charming 3 bedroom, 2 bath home is known for its intelligent use of space and now features an even more open living area. The large kitchen granite-topped island opens up to your living room to provide a cozy flow throughout the home. Your dining room features the most charming front window you'll ever see, which is accented by your gorgeous front elevation. Featuring large walk-in closets, luxury flooring, and volume ceilings – the 1613 certainly delivers when it comes to affordable luxury.