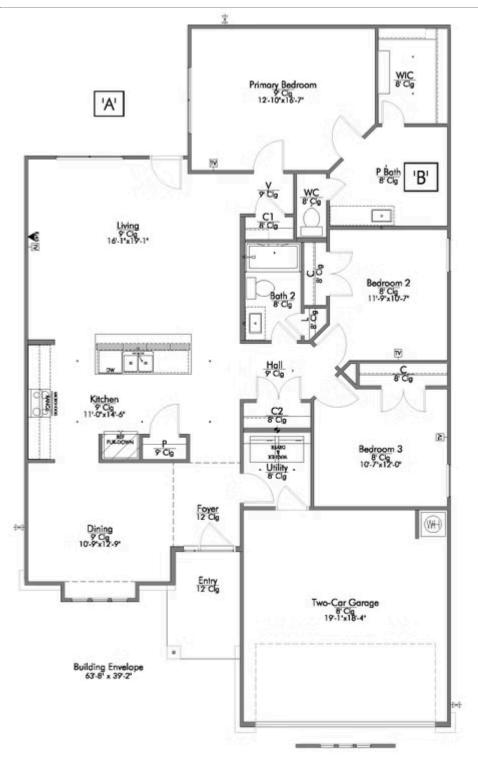

2 Car Garage

Some images shown may be from a previously built Stylecraft home of similar design. Actual options, colors, and selections may vary. Contact us for details!

Our most popular floor plan! This charming 3 bedroom, 2 bath home is known for its intelligent use of space and now features an even more open living area. The large kitchen granite-topped island opens up to your living room to provide a cozy flow throughout the home. Your dining room features the most charming front window you'll ever see, which is accented by your gorgeous front elevation. Featuring large walk-in closets, luxury flooring, and volume ceilings – the 1613 certainly delivers when it comes to affordable luxury.

Additional options included: Stainless steel appliances, painted cabinets throughout, a decorative tile backsplash, Quartz countertops throughout, kitchen is prewired for pendant lighting, a dual primary bathroom vanity, and a single basin kitchen sink