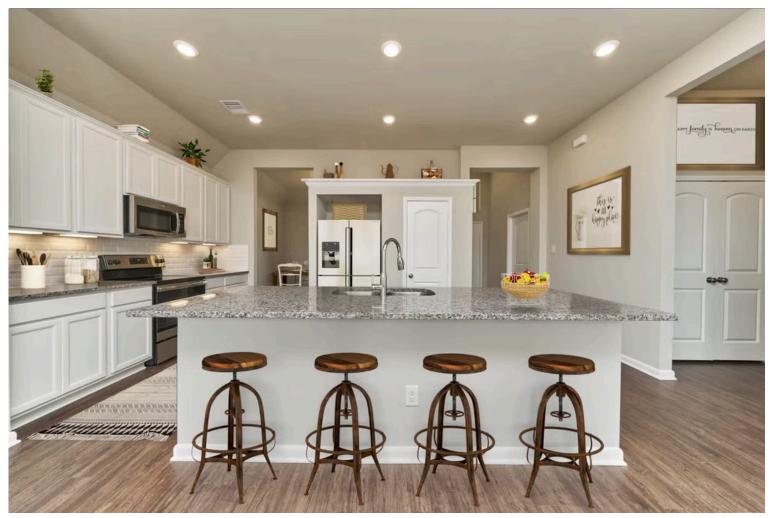

2 Car Garage

Some images shown may be from a previously built Stylecraft home of similar design. Actual options, colors, and selections may vary. Contact us for details!

Our most popular floor plan! This charming 3 bedroom, 2 bath home is known for its intelligent use of space and now features an even more open living area. The large kitchen granite-topped island opens up to your living room to provide a cozy flow throughout the home. Your dining room features the most charming front window you'll ever see, which is accented by your gorgeous front elevation. Featuring large walk-in closets, luxury flooring, and volume ceilings – the 1613 certainly delivers when it comes to affordable luxury.

Additional options included: Stainless steel appliances, painted cabinets throughout, a decorative tile backsplash, Quartz countertops throughout, kitchen is prewired for pendant lighting, a dual primary bathroom vanity, and a single basin kitchen sink