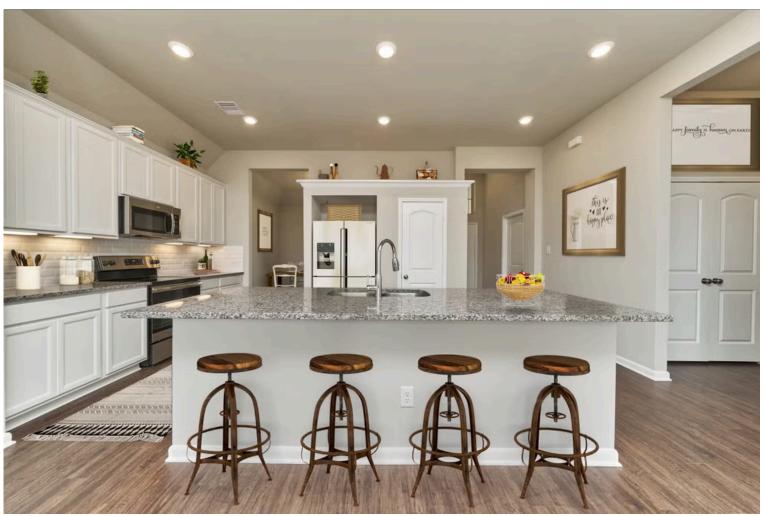

Our most popular floor plan! This charming 3 bedroom, 2 bath home is known for its intelligent use of space and now features an even more open living area. The large kitchen granite-topped island opens up to your living room to provide a cozy flow throughout the home. Your dining room features the most charming front window you'll ever see, which is accented by your gorgeous front elevation. Featuring large walk-in closets, luxury flooring, and volume ceilings – the 1613 certainly delivers when it comes to affordable luxury.

Additional options included: Stainless steel appliances, a decorative tile backsplash, kitchen is prewired for pendant lighting, a dual primary bathroom vanity, and 3 2020 windows added to the primary bedroom