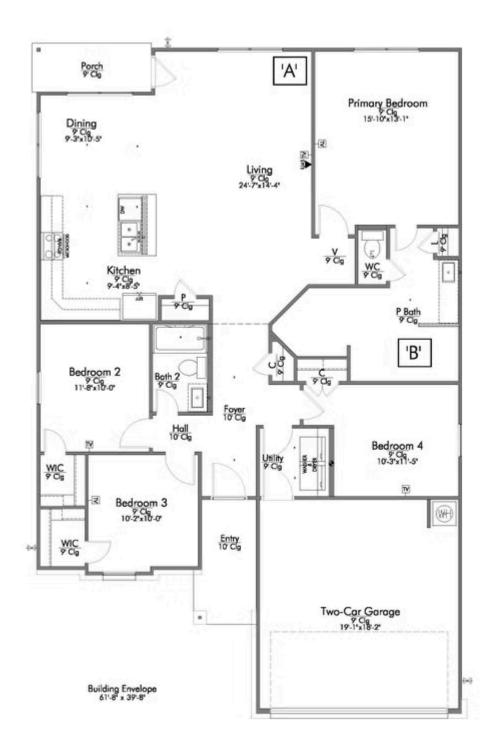

## 518 Pipe Creek Drive TEMPLE, TX 76502

**Hartrick Ranch Community** 

PRICE:

<del>\$298,500</del>

\$280,200

1,662 Ft<sup>2</sup>

4 Bedrooms

2 Bathrooms

2 Car Garage

Some images shown may be from a previously built Stylecraft home of similar design. Actual options, colors, and selections may vary. Contact us for details!

This four-bedroom, two bath home is a great option for those looking for more bedrooms without a second story! You won't believe your eyes as you walk into the great space that is the open concept living room, dining room, and kitchen. With all of its wonderful features, to include walk-in closets, granite countertops, and corner kitchen with island, you are sure to love this home!

Additional Options Included: Stainless Steel Appliances, a Decorative Tile Backsplash, Integral Miniblinds in the Rear Door, Additional LED Recessed Lighting, Two Exterior Coach Lights, Kitchen is Prewired for Pendant Lighting, a Dual Primary Bathroom Vanity, and a Single Basin Kitchen Sink