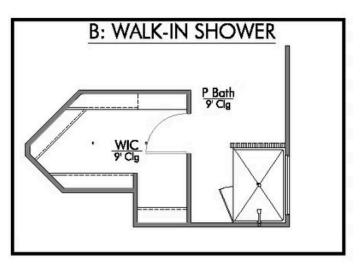

Additional Options Included: Stainless Steel Appliances, a Decorative Tile Backsplash, Integral Miniblinds in the Rear Door, Additional LED Recessed Lighting, Two Exterior Coach Lights, Kitchen is Prewired for Pendant Lighting, a Dual Primary Bathroom Vanity, and a Single Basin Kitchen Sink