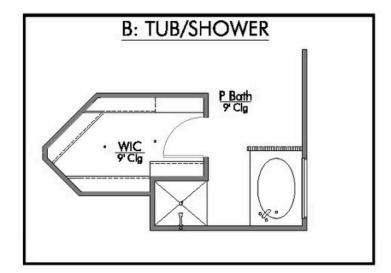

Additional Options Included: Stainless Steel Appliances, a Decorative Tile Backsplash, Integral Miniblinds in the Rear Door, Additional LED Recessed Lighting, Two Exterior Coach Lights, Kitchen is Prewired for Pendant Lighting, a Dual Primary Bathroom Vanity, and a Single Basin Kitchen Sink