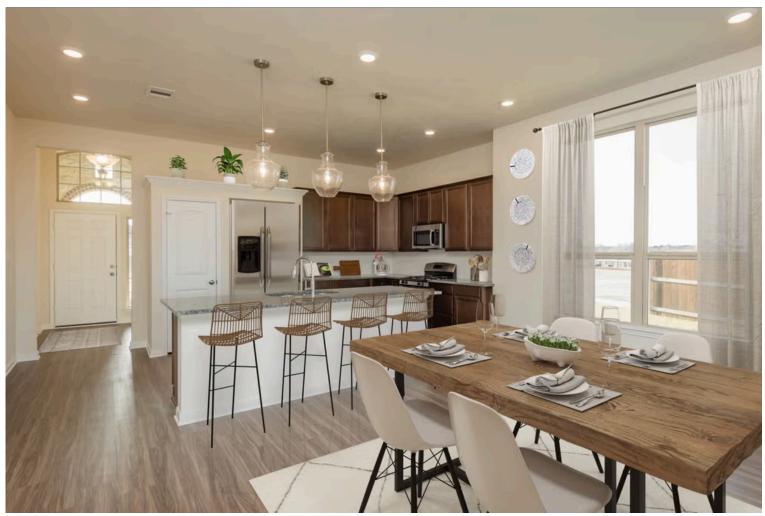

2 Car Garage

Some images shown may be from a previously built Stylecraft home of similar design. Actual options, colors, and selections may vary. Contact us for details!

If charm and elegance are what you're looking for – Welcome home! A favorite of many, the 1818 has several features that make it stand out from the rest. From the moment your eyes catch the stunning exterior, you're captivated. Interior features include dual living areas to use as you choose, a large kitchen with granite-topped island that is open through the dining and living room, stunning windows flowing with natural light, an optional study alcove, and a spacious primary suite. Stylecraft's selections round out everything that make this floor plan so special.

Additional Options Included: Stainless Steel Appliances, Integral Miniblinds in the Rear Door, Additional LED Recessed Lighting, Kitchen is Prewired for Pendant Lighting, and a Single Basin Kitchen Sink