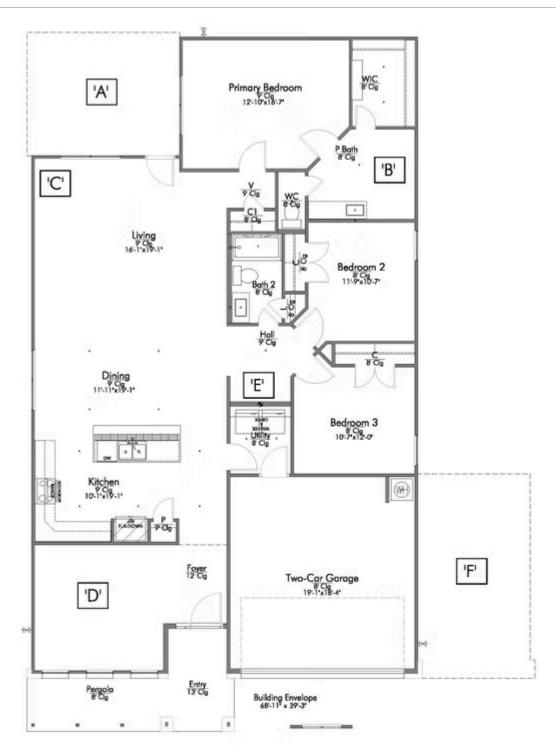

# 511 Winscott Avenue TEMPLE, TX 76502

**Hartrick Ranch Community** 

PRICE:

<del>\$307,400</del>

\$292,400

1,841 Ft<sup>2</sup>

3 Bedrooms

2 Bathrooms

2 Car Garage

Some images shown may be from a previously built Stylecraft home of similar design. Actual options, colors, and selections may vary. Contact us for details!

If charm and elegance are what you're looking for – Welcome home! A favorite of many, the 1818 has several features that make it stand out from the rest. From the moment your eyes catch the stunning exterior, you're captivated. Interior features include dual living areas to use as you choose, a large kitchen with granite-topped island that is open through the dining and living room, stunning windows flowing with natural light, an optional study alcove, and a spacious primary suite. Stylecraft's selections round out everything that make this floor plan so special.