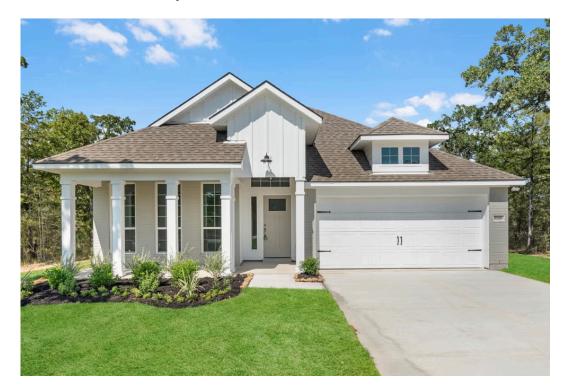

# 511 Winscott Avenue TEMPLE, TX 76502

**Hartrick Ranch Community** 

PRICE:

<del>\$307,400</del>

\$292,400

1,841 Ft<sup>2</sup>

3 Bedrooms

2 Bathrooms

2 Car Garage

Some images shown may be from a previously built Stylecraft home of similar design. Actual options, colors, and selections may vary. Contact us for details!

If charm and elegance are what you're looking for – Welcome home! A favorite of many, the 1818 has several features that make it stand out from the rest. From the moment your eyes catch the stunning exterior, you're captivated. Interior features include dual living areas to use as you choose, a large kitchen with granite-topped island that is open through the dining and living room, stunning windows flowing with natural light, an optional study alcove, and a spacious primary suite. Stylecraft's selections round out everything that make this floor plan so special.