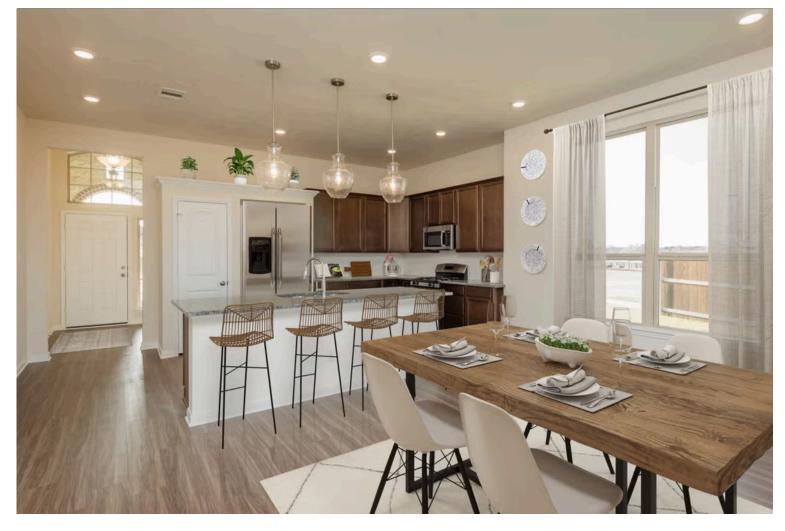

If charm and elegance are what you're looking for – Welcome home! A favorite of many, the 1818 has several features that make it stand out from the rest. From the moment your eyes catch the stunning exterior, you're captivated. Interior features include dual living areas to use as you choose, a large kitchen with granite-topped island that is open through the dining and living room, stunning windows flowing with natural light, an optional study alcove, and a spacious primary suite. Stylecraft's selections round out everything that make this floor plan so special.

Additional Options Included: Stainless Steel Appliances, Painted Cabinets Throughout, Level 2 Granite Countertops Throughout, Integral Miniblinds in the Rear Door, Additional LED Recessed Lighting, Kitchen is Prewired for Pendant Lighting, a Single Basin Kitchen Sink, and an Upgraded Shower in the Primary Bathroom