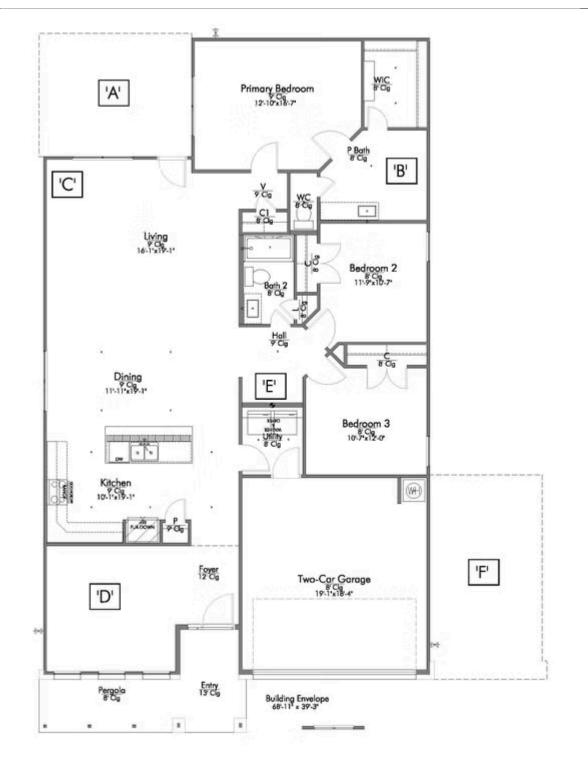

If charm and elegance are what you're looking for – Welcome home! A favorite of many, the 1818 has several features that make it stand out from the rest. From the moment your eyes catch the stunning exterior, you're captivated. Interior features include dual living areas to use as you choose, a large kitchen with granite-topped island that is open through the dining and living room, stunning windows flowing with natural light, an optional study alcove, and a spacious primary suite. Stylecraft's selections round out everything that make this floor plan so special.