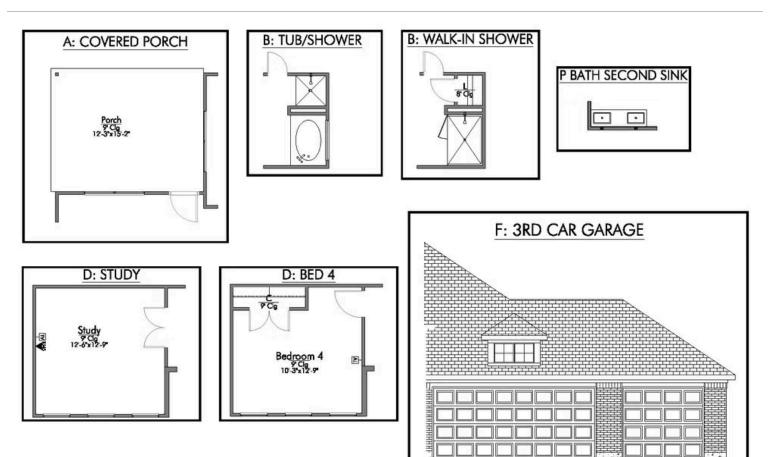

If charm and elegance are what you're looking for – Welcome home! A favorite of many, the 1818 has several features that make it stand out from the rest. From the moment your eyes catch the stunning exterior, you're captivated. Interior features include dual living areas to use as you choose, a large kitchen with granite-topped island that is open through the dining and living room, stunning windows flowing with natural light, an optional study alcove, and a spacious primary suite. Stylecraft's selections round out everything that make this floor plan so special.