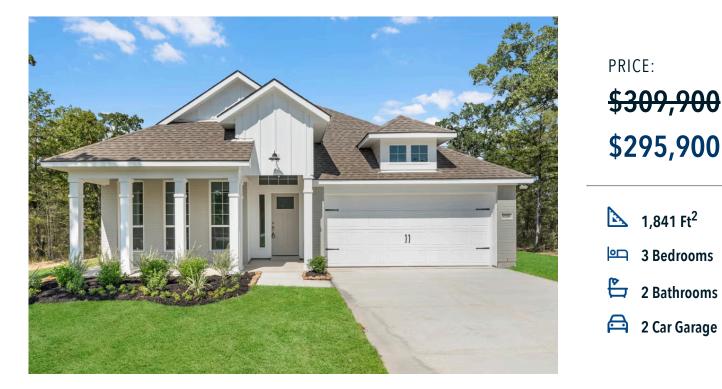

# 527 Winscott Avenue TEMPLE, TX 76502

Hartrick Ranch Community

Some images shown may be from a previously built Stylecraft home of similar design. Actual options, colors, and selections may vary. Contact us for details!

If charm and elegance are what you're looking for – Welcome home! A favorite of many, the 1818 has several features that make it stand out from the rest. From the moment your eyes catch the stunning exterior, you're captivated. Interior features include dual living areas to use as you choose, a large kitchen with granite-topped island that is open through the dining and living room, stunning windows flowing with natural light, an optional study alcove, and a spacious primary suite. Stylecraft's selections round out everything that make this floor plan so special.