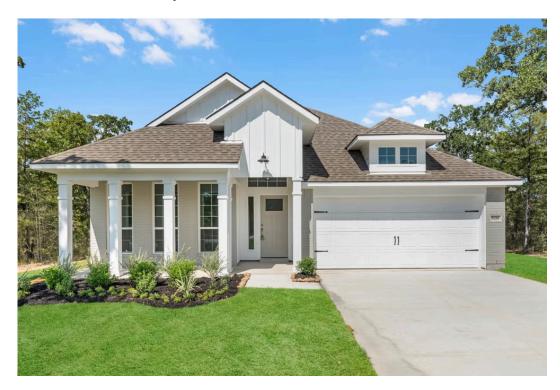

# 534 Pipe Creek Drive TEMPLE, TX 76502

**Hartrick Ranch Community** 

PRICE:

<del>\$309,800</del>

\$None

1,841 Ft<sup>2</sup>

 ■ 3 Bedrooms

2 Bathrooms

2 Car Garage

Some images shown may be from a previously built Stylecraft home of similar design. Actual options, colors, and selections may vary. Contact us for details!

If charm and elegance are what you're looking for - Welcome home! A favorite of many, the 1818 has several features that make it stand out from the rest. From the moment your eyes catch the stunning exterior, you're captivated. Interior features include dual living areas to use as you choose, a large kitchen with granite-topped island that is open through the dining and living room, stunning windows flowing with natural light, an optional study alcove, and a spacious primary suite. Stylecraft's selections round out everything that make this floor plan so special.