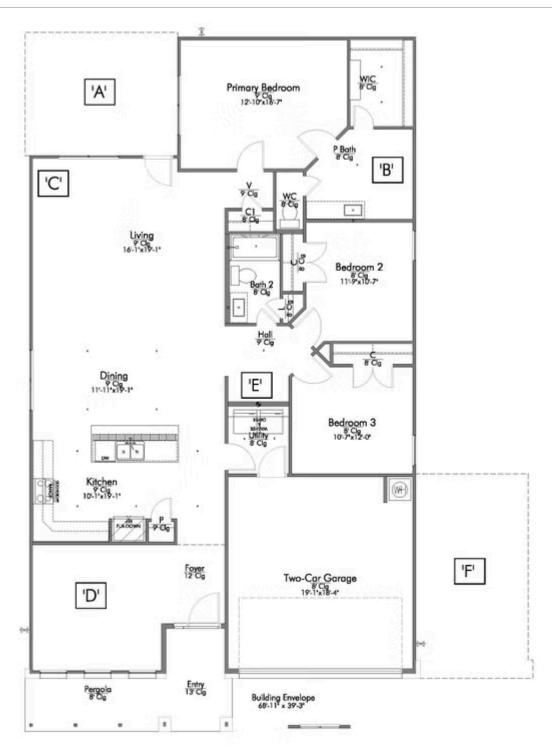

# 534 Pipe Creek Drive TEMPLE, TX 76502

**Hartrick Ranch Community** 

PRICE:

<del>\$309,800</del>

\$None

1,841 Ft<sup>2</sup>

 ■ 3 Bedrooms

2 Bathrooms

2 Car Garage

Some images shown may be from a previously built Stylecraft home of similar design. Actual options, colors, and selections may vary. Contact us for details!

If charm and elegance are what you're looking for - Welcome home! A favorite of many, the 1818 has several features that make it stand out from the rest. From the moment your eyes catch the stunning exterior, you're captivated. Interior features include dual living areas to use as you choose, a large kitchen with granite-topped island that is open through the dining and living room, stunning windows flowing with natural light, an optional study alcove, and a spacious primary suite. Stylecraft's selections round out everything that make this floor plan so special.

Additional Options Included: A Converted Life Space to a Study, Stainless Steel Appliances, Additional LED Recessed Lighting, Kitchen is Prewired for Pendant Lighting, and a Single Basin Kitchen Sink