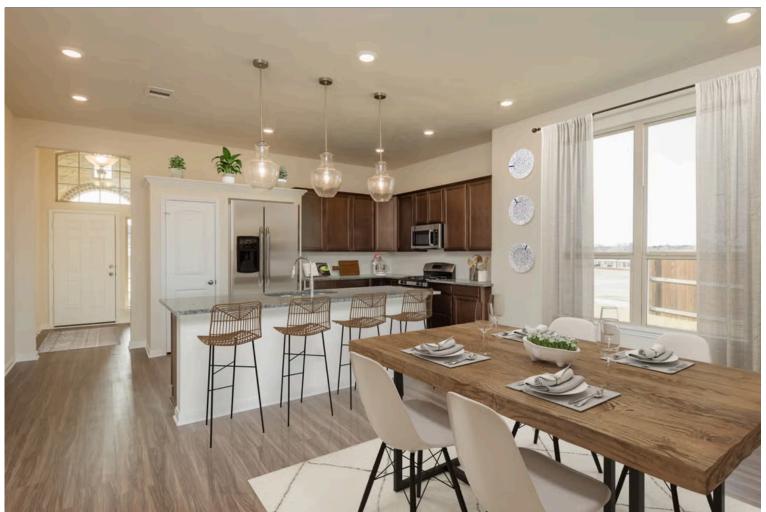

2 Car Garage

Some images shown may be from a previously built Stylecraft home of similar design. Actual options, colors, and selections may vary. Contact us for details!

If charm and elegance are what you're looking for - Welcome home! A favorite of many, the 1818 has several features that make it stand out from the rest. From the moment your eyes catch the stunning exterior, you're captivated. Interior features include dual living areas to use as you choose, a large kitchen with granite-topped island that is open through the dining and living room, stunning windows flowing with natural light, an optional study alcove, and a spacious primary suite. Stylecraft's selections round out everything that make this floor plan so special.

Additional Options Included: A Converted Life Space to a Study, Stainless Steel Appliances, Additional LED Recessed Lighting, Kitchen is Prewired for Pendant Lighting, and a Single Basin Kitchen Sink