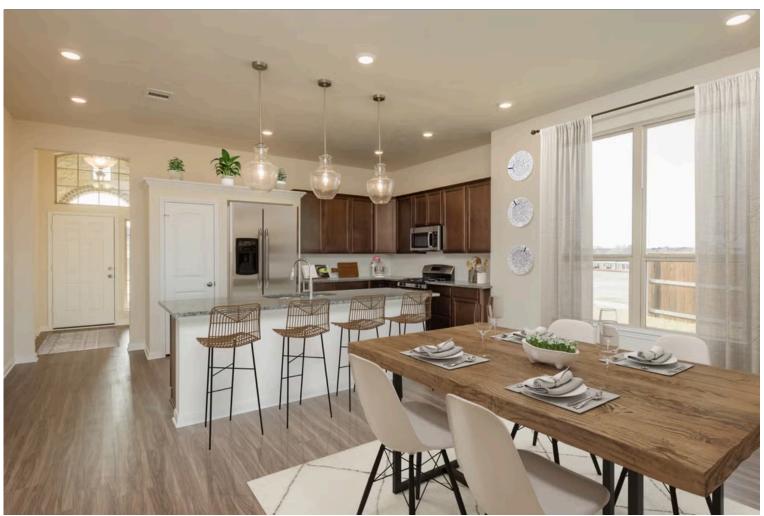

Some images shown may be from a previously built Stylecraft home of similar design. Actual options, colors, and selections may vary. Contact us for details!

If charm and elegance are what you're looking for - Welcome home! A favorite of many, the 1818 has several features that make it stand out from the rest. From the moment your eyes catch the stunning exterior, you're captivated. Interior features include dual living areas to use as you choose, a large kitchen with granite-topped island that is open through the dining and living room, stunning windows flowing with natural light, an optional study alcove, and a spacious primary suite. Stylecraft's selections round out everything that make this floor plan so special.

Additional Options Included: An Additional Full Bedroom, Stainless Steel Appliances, Integral Miniblinds in the Rear Door, Additional LED Recessed Lighting, Two Exterior Coach Lights, Pendant Lighting in the Kitchen, and a Single Basin Kitchen Sink