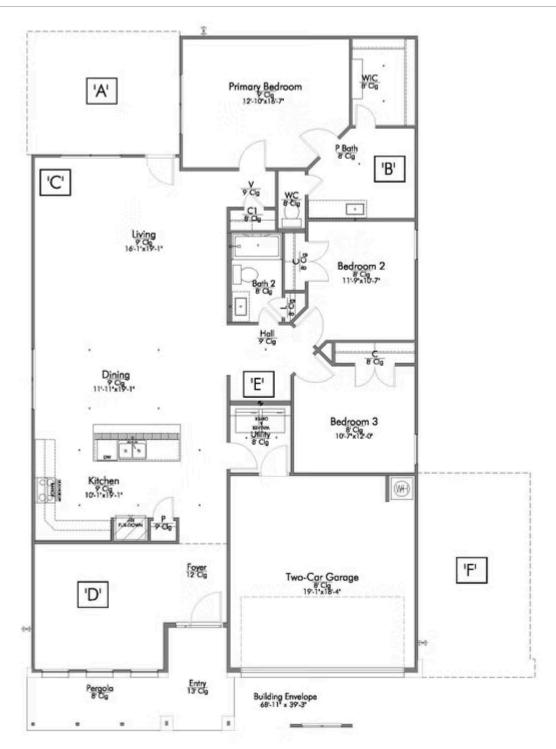

Some images shown may be from a previously built Stylecraft home of similar design. Actual options, colors, and selections may vary. Contact us for details!

If charm and elegance are what you're looking for - Welcome home! A favorite of many, the 1818 has several features that make it stand out from the rest. From the moment your eyes catch the stunning exterior, you're captivated. Interior features include dual living areas to use as you choose, a large kitchen with granite-topped island that is open through the dining and living room, stunning windows flowing with natural light, an optional study alcove, and a spacious primary suite. Stylecraft's selections round out everything that make this floor plan so special.

Additional Options Included: An Additional Full Bedroom, Stainless Steel Appliances, Integral Miniblinds in the Rear Door, Additional LED Recessed Lighting, Two Exterior Coach Lights, Pendant Lighting in the Kitchen, and a Single Basin Kitchen Sink