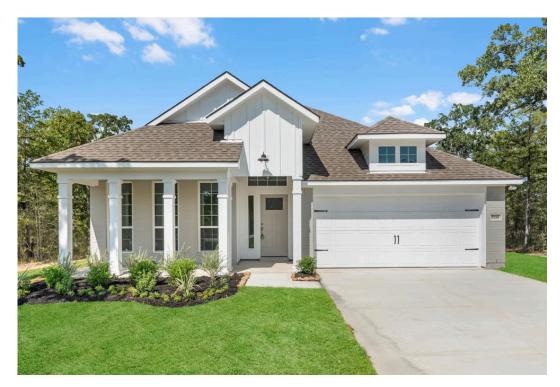

# 541 Winscott Avenue TEMPLE, TX 76502

**Hartrick Ranch Community** 

PRICE:

<del>\$312,100</del> \$295,800

1,841 Ft<sup>2</sup>

4 Bedrooms

2 Bathrooms

2 Car Garage

Some images shown may be from a previously built Stylecraft home of similar design. Actual options, colors, and selections may vary. Contact us for details!

If charm and elegance are what you're looking for - Welcome home! A favorite of many, the 1818 has several features that make it stand out from the rest. From the moment your eyes catch the stunning exterior, you're captivated. Interior features include dual living areas to use as you choose, a large kitchen with granite-topped island that is open through the dining and living room, stunning windows flowing with natural light, an optional study alcove, and a spacious primary suite. Stylecraft's selections round out everything that make this floor plan so special.