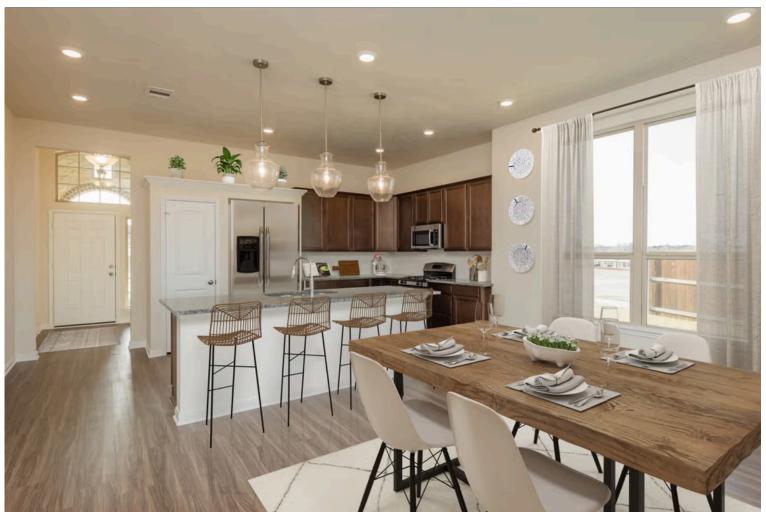

## 612 Tule Canyon Drive TEMPLE, TX 76502

**Hartrick Ranch Community** 

1,841 Ft<sup>2</sup>

3 Bedrooms

2 Bathrooms

2 Car Garage

Stylecraft presents Sloane. The moment your eyes catch the sleek exterior, you're captivated by its details. Interior features include dual living areas to use as you choose, a large kitchen with granite-topped island that is open through the dining and living room, stunning windows flowing with natural light, an optional study alcove, and a spacious primary suite. Stylecraft's selections round out everything that make this floor plan so special.