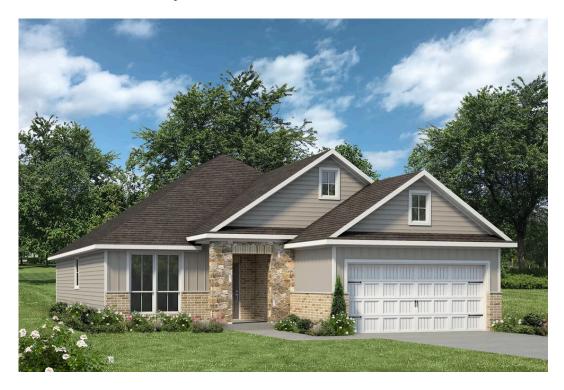

## 709 Pipe Creek Drive TEMPLE, TX 76502

**Hartrick Ranch Community** 

1,800 Ft<sup>2</sup>

4 Bedrooms

3 Bathrooms

2 Car Garage

Some images shown may be from a previously built Stylecraft home of similar design. Actual options, colors, and selections may vary. Contact us for details!

The definition of personal elegance, the 1846 is one of our most warm and welcoming floor plans. We love the newly-expanded open concept kitchen, living room, and breakfast area, and how you can choose between having a study, dining room, or 4th bedroom. The primary bedroom is incredibly spacious, with a large walk-in closet, private shower, and garden tub. With more options to personalize through our gorgeous interior and exterior selections, you'll never feel more at home.