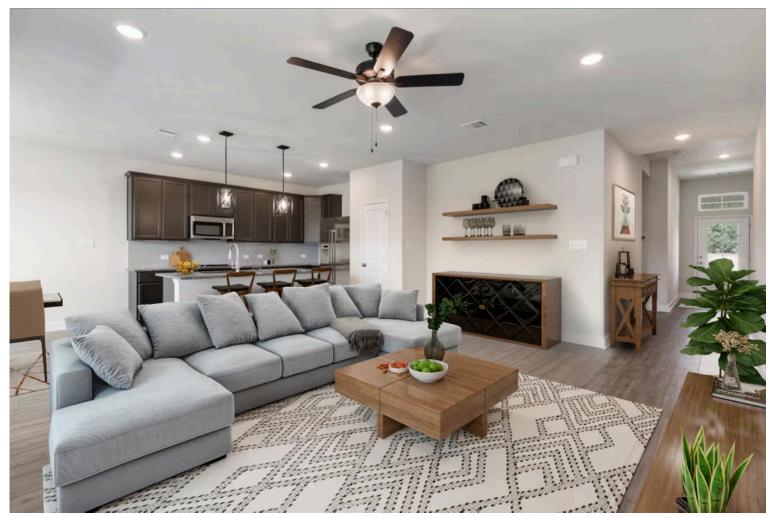

## 709 Pipe Creek Drive TEMPLE, TX 76502

**Hartrick Ranch Community** 

1,800 Ft<sup>2</sup>

4 Bedrooms

3 Bathrooms

2 Car Garage

Some images shown may be from a previously built Stylecraft home of similar design. Actual options, colors, and selections may vary. Contact us for details!

The definition of personal elegance, the 1846 is one of our most warm and welcoming floor plans. We love the newly-expanded open concept kitchen, living room, and breakfast area, and how you can choose between having a study, dining room, or 4th bedroom. The primary bedroom is incredibly spacious, with a large walk-in closet, private shower, and garden tub. With more options to personalize through our gorgeous interior and exterior selections, you'll never feel more at home.

Additional options included: Stainless steel appliances, pendant lighting, a decorative tile backsplash, integral miniblinds in rear door,