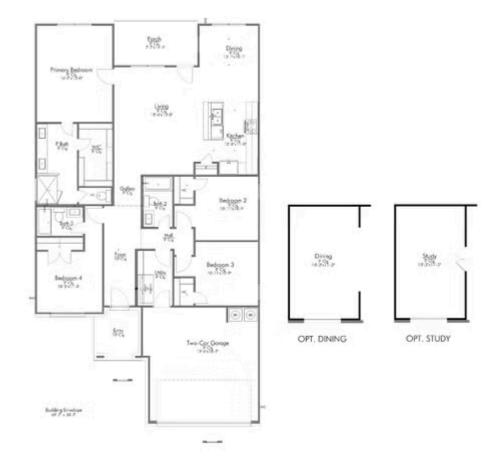

## 709 Pipe Creek Drive

TEMPLE, TX 76502

The definition of personal elegance, the 1846 is one of our most warm and welcoming floor plans. We love the newly-expanded open concept kitchen, living room, and breakfast area, and how you can choose between having a study, dining room, or 4th bedroom. The primary bedroom is incredibly spacious, with a large walk-in closet, private shower, and garden tub. With more options to personalize through our gorgeous interior and exterior selections, you'll never feel more at home.