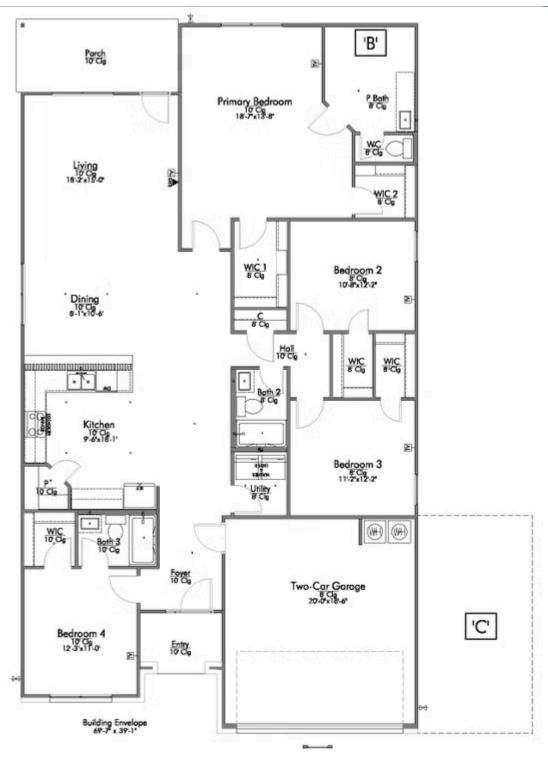

## 515 Winscott Avenue TEMPLE, TX 76502

**Hartrick Ranch Community** 

2,043 Ft<sup>2</sup>

4 Bedrooms

3 Bathrooms

2 Car Garage

Some images shown may be from a previously built Stylecraft home of similar design. Actual options, colors, and selections may vary. Contact us for details!

This 4 bedroom, 3 bath home is exactly what you've been looking for. Featuring a secondary bedroom suite, it's the perfect home for a multi-generational family, those looking for a private space for guests, or added privacy for one of your children. With walk-in closets in every bedroom and dual walk-in closets in the primary, you won't run out of storage space. Walk into your open concept living area, where you'll have more than enough room to cuddle up or host all of your friends and family.