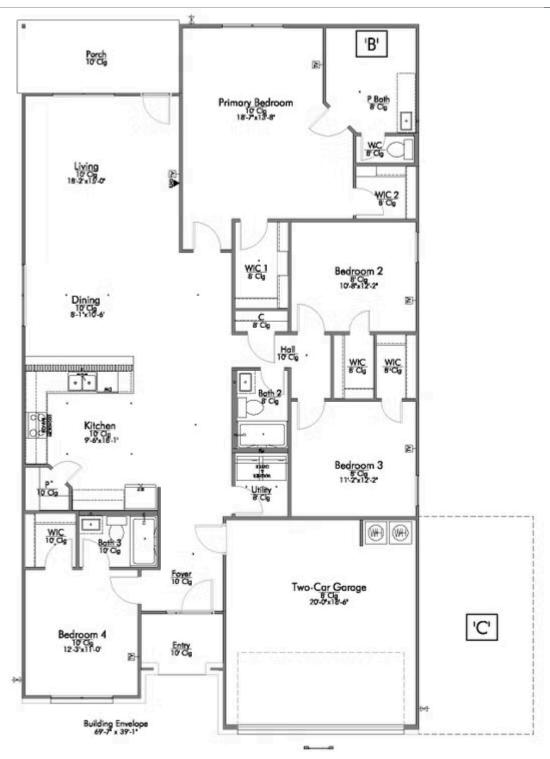

## 542 Pipe Creek Drive TEMPLE, TX 76502

**Hartrick Ranch Community** 

PRICE:

\$310,200

2,043 Ft<sup>2</sup>

4 Bedrooms

3 Bathrooms

2 Car Garage

Some images shown may be from a previously built Stylecraft home of similar design. Actual options, colors, and selections may vary. Contact us for details!

This 4 bedroom, 3 bath home is exactly what you've been looking for. Featuring a secondary bedroom suite, it's the perfect home for a multi-generational family, those looking for a private space for guests, or added privacy for one of your children. With walk-in closets in every bedroom and dual walk-in closets in the primary, you won't run out of storage space. Walk into your open concept living area, where you'll have more than enough room to cuddle up or host all of your friends and family.

Additional Options Included: Stainless Steel Appliances, a Decorative Tile Backsplash, Additional LED Recessed Lighting, Two Exterior Coach Lights, Kitchen is Prewired for Pendant Lighting, and a Single Basin Kitchen Sink