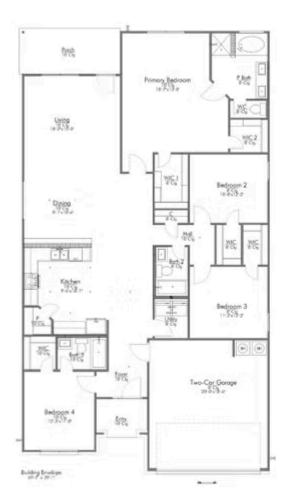

## 525 Tule Canyon Drive TEMPLE, TX 76502

**Hartrick Ranch Community** 

2,041 Ft<sup>2</sup>

4 Bedrooms

3 Bathrooms

2 Car Garage

Some images shown may be from a previously built Stylecraft home of similar design. Actual options, colors, and selections may vary. Contact us for details!

This 4 bedroom, 3 bath home is exactly what you've been looking for. Featuring a secondary bedroom suite, it's the perfect home for a multi-generational family, those looking for a private space for guests, or added privacy for one of your children. With walk-in closets in every bedroom and dual walk-in closets in the primary, you won't run out of storage space. Walk into your open concept living area, where you'll have more than enough room to cuddle up or host all of your friends and family.