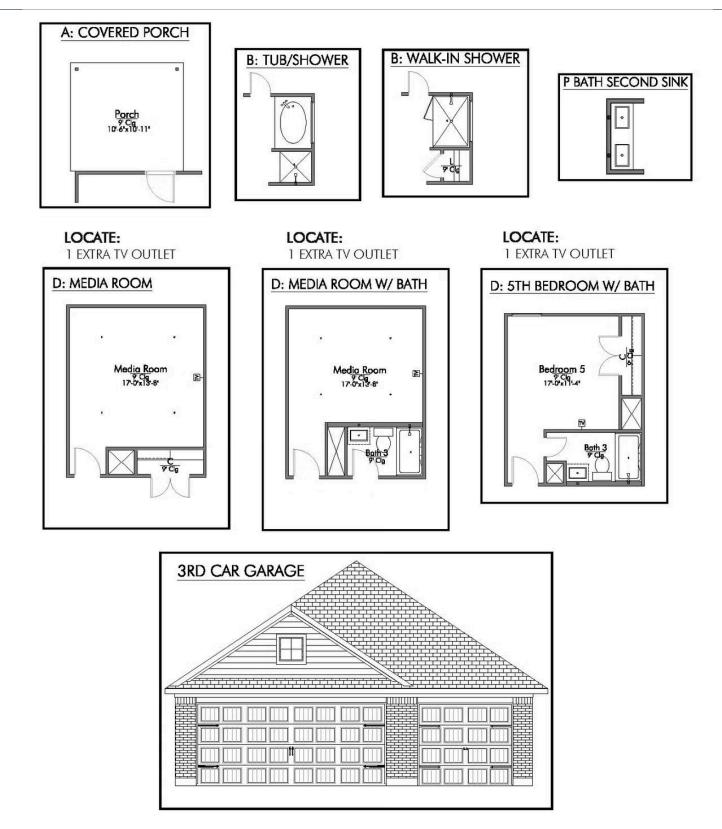

The 2516 Hartrick Ranch Community

Some images shown may be from a previously built Stylecraft home of similar design. Actual options, colors, and selections may vary. Contact us for details!

New and improved! Walk into perfection in this spacious, welcoming floor plan! With a formal study, new open kitchen layout, formal dining area, and living room that flow together seamlessly, this floor plan is sure to please those looking for the ideal family home! Our favorite feature is a little surprise that's on the second story of the home that you'll just have to see for yourself.