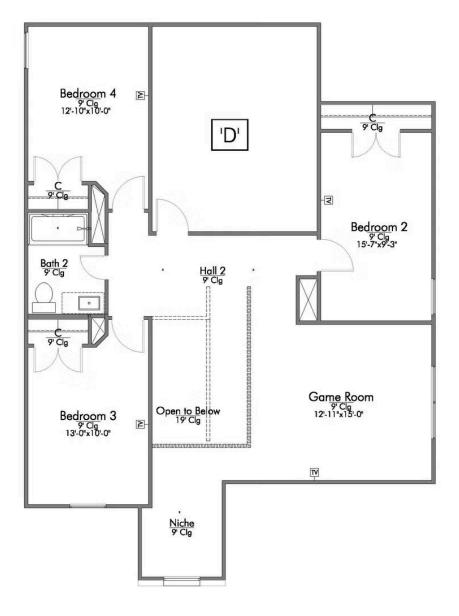

The 2516 Hartrick Ranch Community

Some images shown may be from a previously built Stylecraft home of similar design. Actual options, colors, and selections may vary. Contact us for details!

New and improved! Walk into perfection in this spacious, welcoming floor plan! With a formal study, new open kitchen layout, formal dining area, and living room that flow together seamlessly, this floor plan is sure to please those looking for the ideal family home! Our favorite feature is a little surprise that's on the second story of the home that you'll just have to see for yourself.