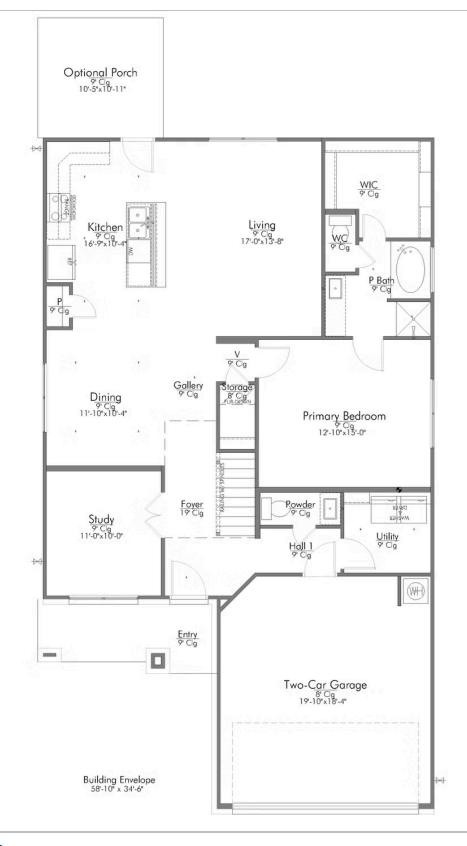

The 2516 Hartrick Ranch Community

Some images shown may be from a previously built Stylecraft home of similar design. Actual options, colors, and selections may vary. Contact us for details!

New and improved! Walk into perfection in this spacious, welcoming floor plan! With a formal study, new open kitchen layout, formal dining area, and living room that flow together seamlessly, this floor plan is sure to please those looking for the ideal family home! Our favorite feature is a little surprise that's on the second story of the home that you'll just have to see for yourself.