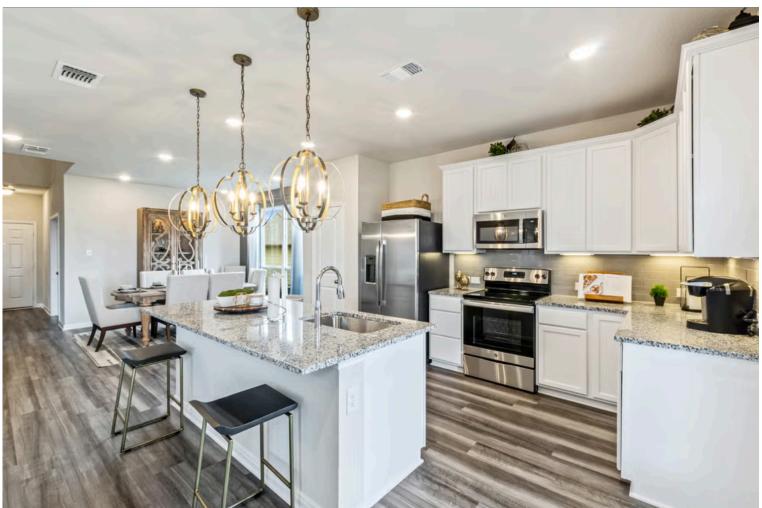

Additional Options Included: Stainless Steel Appliances, Level 2 Decorative Tile Backsplash, Level 2 Granite Countertops Throughout, Integral Miniblinds in the Rear Door, Additional LED Recessed Lighting, Two Exterior Coach Lights, Pendant Lighting in the Kitchen, a Single Basin Kitchen Sink, and an Upgraded Shower in the Primary Bathroom