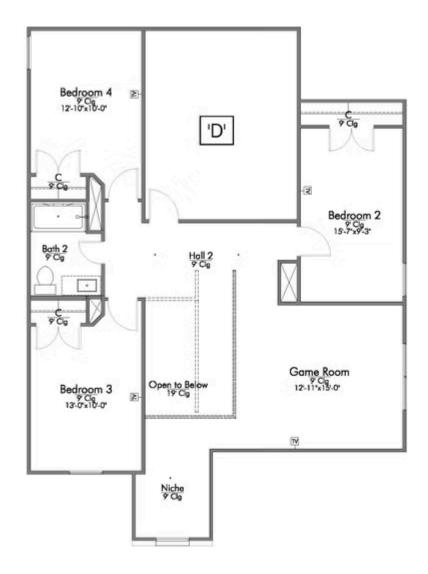

d selections may vary. Contact us for details!

New and improved! Walk into perfection in this spacious, welcoming floor plan! With a formal study, new open kitchen layout, formal dining area, and living room that flow together seamlessly, this floor plan is sure to please those looking for the ideal family home! Our favorite feature is a little surprise that's on the second story of the home that you'll just have to see for yourself.

Additional Options Included: Stainless Steel Appliances, Level 2 Decorative Tile Backsplash, Level 2 Granite Countertops Throughout, Integral Miniblinds in the Rear Door, Additional LED Recessed Lighting, Two Exterior Coach Lights, Pendant Lighting in the Kitchen, a Single Basin Kitchen Sink, and an Upgraded Shower in the Primary Bathroom





































LOCATE:
1 EXTRA TV OUTLET



LOCATE:
1 EXTRA TV OUTLET



LOCATE:
1 EXTRA TV OUTLET