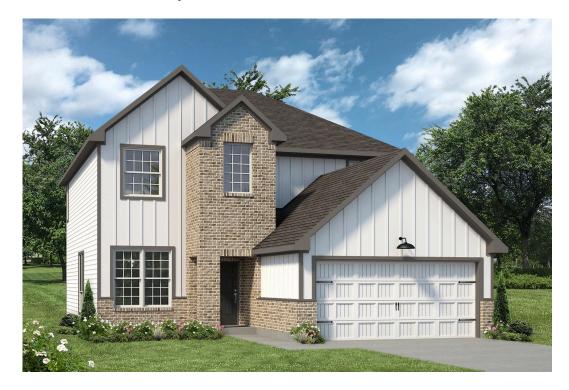

# 514 Pipe Creek Drive TEMPLE, TX 76502

**Hartrick Ranch Community** 

PRICE:

<del>\$365,200</del>

\$None

2,588 Ft<sup>2</sup>

4 Bedrooms

2.5 Bathrooms

🗀 2 Car Garage

Some images shown may be from a previously built Stylecraft home of similar design. Actual options, colors, and selections may vary. Contact us for details!

New and improved! Walk into perfection in this spacious, welcoming floor plan! With a formal study, new open kitchen layout, formal dining area, and living room that flow together seamlessly, this floor plan is sure to please those looking for the ideal family home! Our favorite feature is a little surprise that's on the second story of the home that you'll just have to see for yourself.