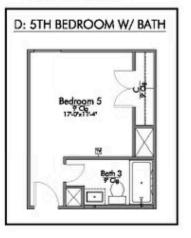

# 514 Pipe Creek Drive TEMPLE, TX 76502

**Hartrick Ranch Community** 

PRICE:

<del>\$365,200</del>

\$None

2,588 Ft<sup>2</sup>

4 Bedrooms

2.5 Bathrooms