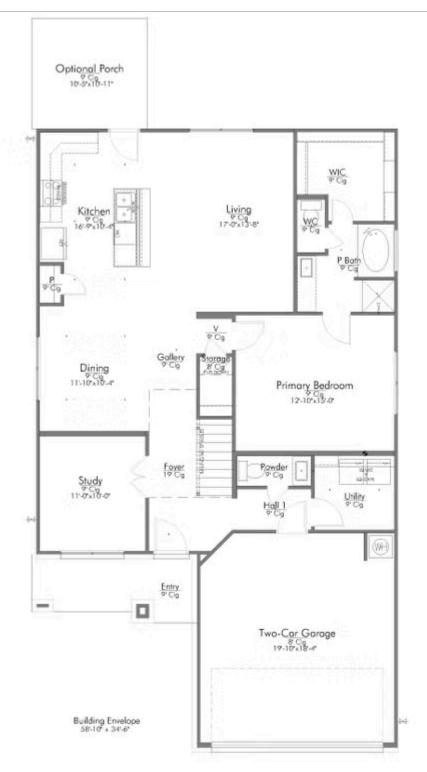

🗀 2 Car Garage

Some images shown may be from a previously built Stylecraft home of similar design. Actual options, colors, and selections may vary. Contact us for details!

New and improved! Walk into perfection in this spacious, welcoming floor plan! With a formal study, new open kitchen layout, formal dining area, and living room that flow together seamlessly, this floor plan is sure to please those looking for the ideal family home! Our favorite feature is a little surprise that's on the second story of the home that you'll just have to see for yourself.

Additional Options Included: Stainless Steel Appliances, Level 2 Decorative Tile Backsplash, Level 2 Granite Countertops Throughout, Integral Miniblinds in the Rear Door, Additional LED Recessed Lighting, Two Exterior Coach Lights, Pendant Lighting in the Kitchen, a Single Basin Kitchen Sink, and an Upgraded Shower in the Primary Bathroom