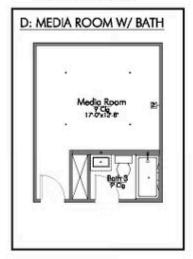

# 514 Pipe Creek Drive TEMPLE, TX 76502

**Hartrick Ranch Community** 

PRICE:

<del>\$365,200</del>

\$None

2,588 Ft<sup>2</sup>

4 Bedrooms

2.5 Bathrooms