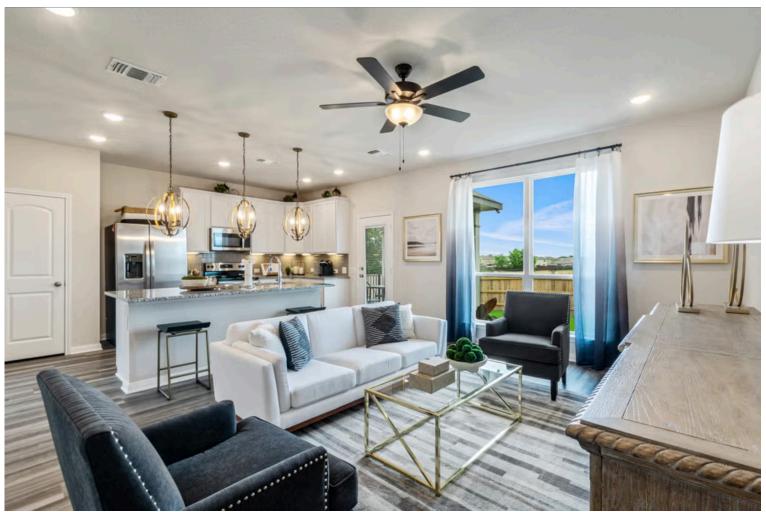

🗀 2 Car Garage

Some images shown may be from a previously built Stylecraft home of similar design. Actual options, colors, and selections may vary. Contact us for details!

New and improved! Walk into perfection in this spacious, welcoming floor plan! With a formal study, new open kitchen layout, formal dining area, and living room that flow together seamlessly, this floor plan is sure to please those looking for the ideal family home! Our favorite feature is a little surprise that's on the second story of the home that you'll just have to see for yourself.

Additional Options Included: Stainless Steel Appliances, Level 2 Decorative Tile Backsplash, Level 2 Granite Countertops Throughout, Integral Miniblinds in the Rear Door, Additional LED Recessed Lighting, Two Exterior Coach Lights, Pendant Lighting in the Kitchen, a Single Basin Kitchen Sink, and an Upgraded Shower in the Primary Bathroom