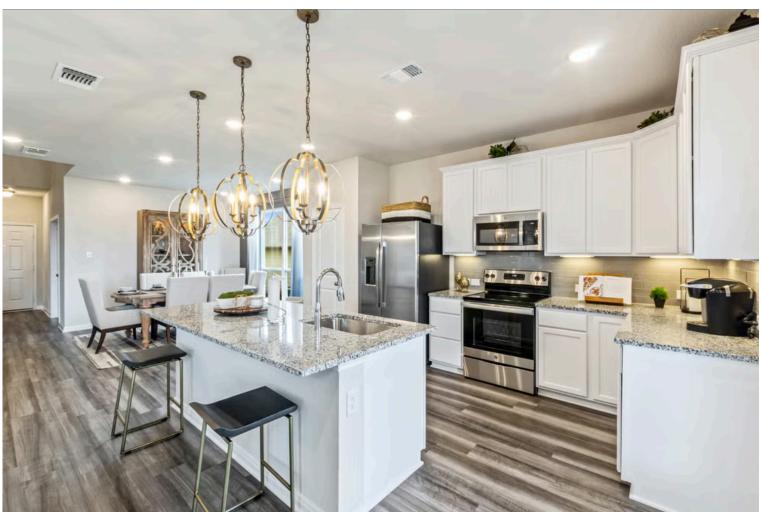

Additional features included: Stainless steel appliances, painted cabinets throughout, upgraded front door, additional exterior coach lights, 5 light chandelier in dining room, prewire for pendant lights, single basin sink in kitchen, walk-in shower with tile walls, tile floor, and a bench, and quartz countertops.