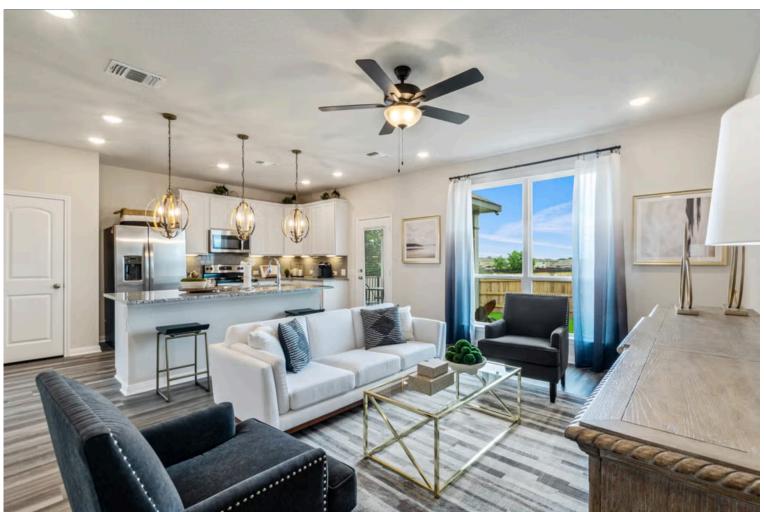

Walk into perfection in this sleek and spacious floor plan! With a formal study, open kitchen layout, formal dining area, and living room that flow together seamlessly, this floor plan is sure to please all! Our favorite feature is a little surprise that's on the second story of the home that you'll just have to see for yourself.

Additional features included: Stainless steel appliances, painted cabinets throughout, upgraded front door, additional exterior coach lights, 5 light chandelier in dining room, prewire for pendant lights, single basin sink in kitchen, walk-in shower with tile walls, tile floor, and a bench, and quartz countertops.