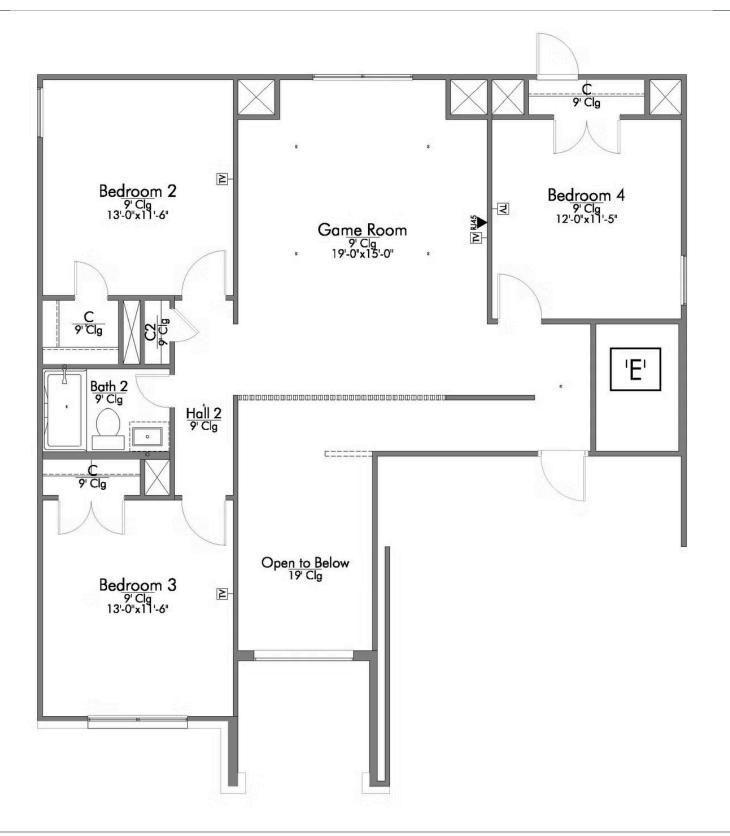

Garage

Some images shown may be from a previously built Stylecraft home of similar design. Actual options, colors, and selections may vary. Contact us for details!

Looking to wow your visitors? You are instantly going to fall in love with this luxurious 4 bedroom, 2.5 bath home! The curb appeal of this home is to die for and the entrance to this home is truly stunning. You're immediately greeted by a grand 19-foot foyer. Once inside, you will be wowed by the spacious and thoughtful layout, a large utility room, and all of the natural light let in by the windows in the breakfast nook and living room. Also on the main floor is an oversized primary bedroom suite with a walk-in closet that dreams are made of. Upstairs, you will find spacious secondary bedrooms and a loft that your family will love.