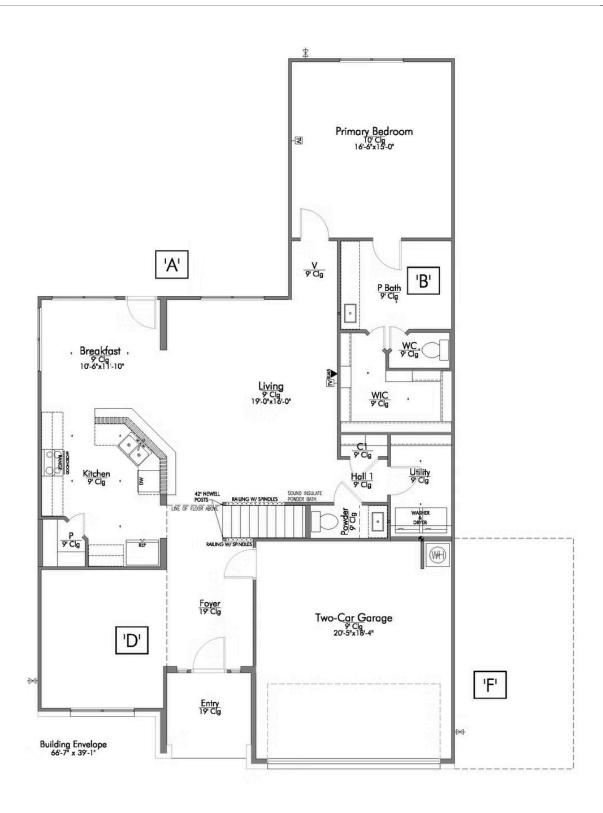

Garage

Some images shown may be from a previously built Stylecraft home of similar design. Actual options, colors, and selections may vary. Contact us for details!

Looking to wow your visitors? You are instantly going to fall in love with this luxurious 4 bedroom, 2.5 bath home! The curb appeal of this home is to die for and the entrance to this home is truly stunning. You're immediately greeted by a grand 19-foot foyer. Once inside, you will be wowed by the spacious and thoughtful layout, a large utility room, and all of the natural light let in by the windows in the breakfast nook and living room. Also on the main floor is an oversized primary bedroom suite with a walk-in closet that dreams are made of. Upstairs, you will find spacious secondary bedrooms and a loft that your family will love.