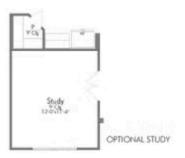

etails!

Looking to wow your visitors? You are instantly going to fall in love with this luxurious 4 bedroom, 2.5 bath home! The curb appeal of this home is to die for and the entrance to this home is truly stunning. Welcomed by an 8-foot door, you're immediately greeted by a grand 18-foot foyer. Once inside, you will be wowed by the spacious and thoughtful layout, a large utility room, and all of the natural light let in by the windows in the breakfast nook and living room. Also on the main floor is an oversized primary bedroom suite with a walk-in closet that dreams are made of. Upstairs, you will find spacious secondary bedrooms and a loft that your family will love.



S, St

prewire for pendant d sod.







### 716 Tule Canyon Drive

**TEMPLE, TX 76502** 



#### FIRST FLOOR PLAN













## 716 Tule Canyon Drive

**TEMPLE, TX 76502** 



### SECOND FLOOR PLAN