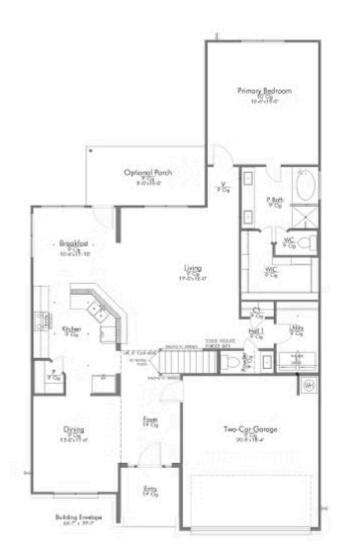

details!

Looking to wow your visitors? You are instantly going to fall in love with this luxurious 4 bedroom, 2.5 bath home! The curb appeal of this home is to die for and the entrance to this home is truly stunning. Welcomed by an 8-foot door, you're immediately greeted by a grand 18-foot foyer. Once inside, you will be wowed by the spacious and thoughtful layout, a large utility room, and all of the natural light let in by the windows in the breakfast nook and living room. Also on the main floor is an oversized primary bedroom suite with a walk-in closet that dreams are made of. Upstairs, you will find spacious secondary bedrooms and a loft that your family will love.



S, St

prewire for pendant d sod.







### 716 Tule Canyon Drive

**TEMPLE, TX 76502** 



#### FIRST FLOOR PLAN













## 716 Tule Canyon Drive

**TEMPLE, TX 76502** 



### SECOND FLOOR PLAN