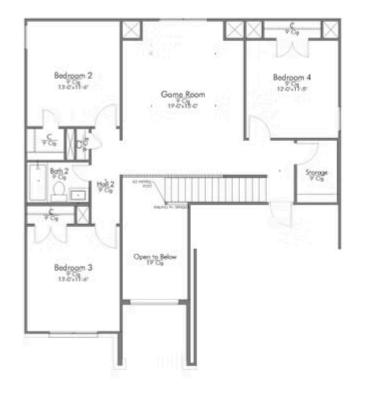

this luxurious 4 bedroom, 2.5 bath home! The curb appeal of this home is to die for and the entrance to this home is truly stunning. Welcomed by an 8-foot door, you're immediately greeted by a grand 18-foot foyer. Once inside, you will be wowed by the spacious and thoughtful layout, a large utility room, and all of the natural light let in by the windows in the breakfast nook and living room. Also on the main floor is an oversized primary bedroom suite with a walk-in closet that dreams are made of. Upstairs, you will find spacious secondary bedrooms and a loft that your family will love.



S, St

prewire for pendant d sod.







### 716 Tule Canyon Drive

**TEMPLE, TX 76502** 



#### FIRST FLOOR PLAN













## 716 Tule Canyon Drive

**TEMPLE, TX 76502** 



### SECOND FLOOR PLAN