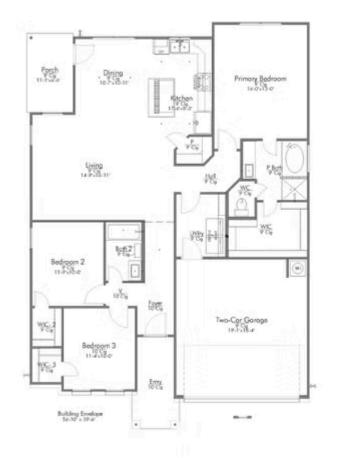

An ideal choice for those seeking large gathering spaces and ample storage, the Bedford offers luxury living with 3 bedrooms and 2 baths. This beautiful home features large secondary bedrooms with walk-in closets. Open living, dining and kitchen provides abundant space, without all of the cost. Picture yourself washing your dishes as you look out your window as your children play after dinner. The primary bedroom suite is fit for a king-sized bed, and features a large walk-in closet.

Additional options included: An additional cabinet in the secondary bathroom, a decorative tile backsplash, stainless steel appliances, integral miniblinds in rear door, a dual primary bathroom vanity, and a single basin kitchen sink