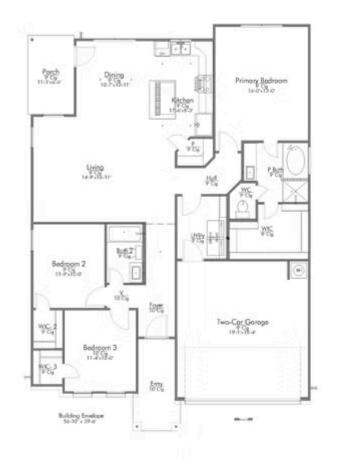

## 627 Pipe Creek Drive TEMPLE, TX 76502

**Hartrick Ranch Community** 

1,517 Ft<sup>2</sup>

3 Bedrooms

2 Bathrooms

2 Car Garage

Some images shown may be from a previously built Stylecraft home of similar design. Actual options, colors, and selections may vary. Contact us for details!

An ideal choice for those seeking large gathering spaces and ample storage, the Bedford offers luxury living with 3 bedrooms and 2 baths. This beautiful home features large secondary bedrooms with walk-in closets. Open living, dining and kitchen provides abundant space, without all of the cost. Picture yourself washing your dishes as you look out your window as your children play after dinner. The primary bedroom suite is fit for a king-sized bed, and features a large walk-in closet.

Additional options included: Stainless steel appliances, pendant lighting, an exterior coach light, and a dual primary bathroom vanity