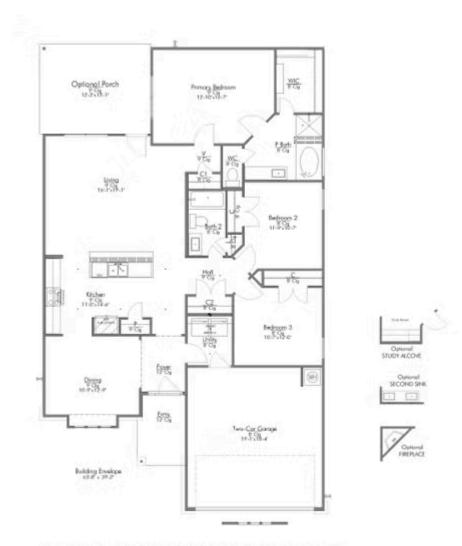

## 619 Pipe Creek Drive TEMPLE, TX 76502

**Hartrick Ranch Community** 

1,620 Ft<sup>2</sup>

3 Bedrooms

2 Bathrooms

🗎 2 Car Garage

Some images shown may be from a previously built Stylecraft home of similar design. Actual options, colors, and selections may vary. Contact us for details!

Sleek, modern, spacious, and full of charm. The large kitchen granite-topped island opens up to your living room to provide a cozy flow throughout the home. Your dining room features the most charming front window you'll ever see, which is accented by your gorgeous front elevation. Featuring large walk-in closets, luxury flooring, and volume ceilings – the Blakely certainly delivers when it comes to affordable luxury.