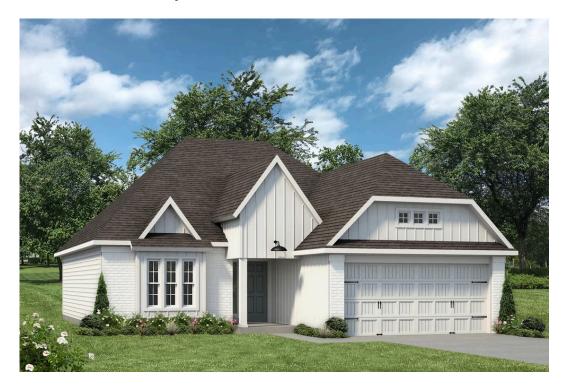

## 619 Pipe Creek Drive TEMPLE, TX 76502

**Hartrick Ranch Community** 

1,620 Ft<sup>2</sup>

3 Bedrooms

2 Bathrooms

🗎 2 Car Garage

Some images shown may be from a previously built Stylecraft home of similar design. Actual options, colors, and selections may vary. Contact us for details!

Sleek, modern, spacious, and full of charm. The large kitchen granite-topped island opens up to your living room to provide a cozy flow throughout the home. Your dining room features the most charming front window you'll ever see, which is accented by your gorgeous front elevation. Featuring large walk-in closets, luxury flooring, and volume ceilings – the Blakely certainly delivers when it comes to affordable luxury.