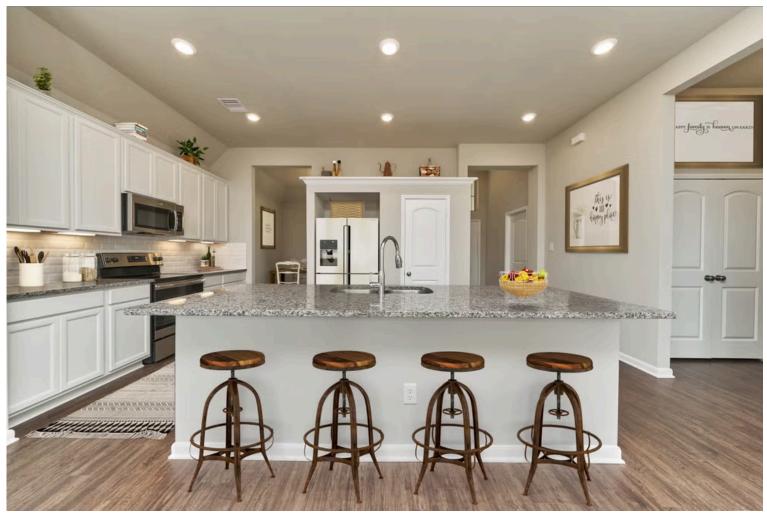

Sleek, modern, spacious, and full of charm. The large kitchen granite-topped island opens up to your living room to provide a cozy flow throughout the home. Your dining room features the most charming front window you'll ever see, which is accented by your gorgeous front elevation. Featuring large walk-in closets, luxury flooring, and volume ceilings – the Blakely certainly delivers when it comes to affordable luxury.

Additional options included: Pendant lighting, stainless steel appliances, a decorative tile backsplash, integral miniblinds in the rear door, and a dual primary bathroom vanity