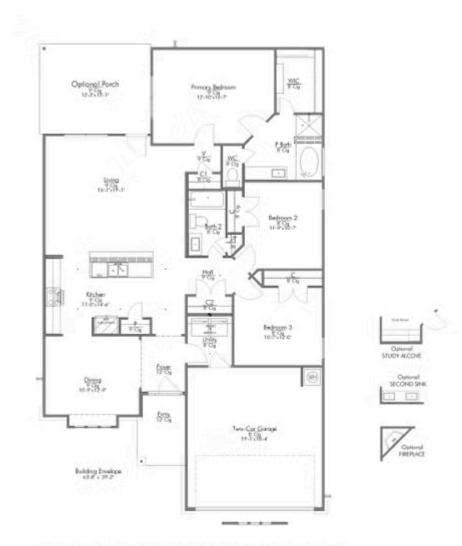

## 704 Tule Canyon Drive TEMPLE, TX 76502

**Hartrick Ranch Community** 

1,620 Ft<sup>2</sup>

3 Bedrooms

2 Bathrooms

2 Car Garage

Some images shown may be from a previously built Stylecraft home of similar design. Actual options, colors, and selections may vary. Contact us for details!

Sleek, modern, spacious, and full of charm. The large kitchen granite-topped island opens up to your living room to provide a cozy flow throughout the home. Your dining room features the most charming front window you'll ever see, which is accented by your gorgeous front elevation. Featuring large walk-in closets, luxury flooring, and volume ceilings – the Blakely certainly delivers when it comes to affordable luxury.