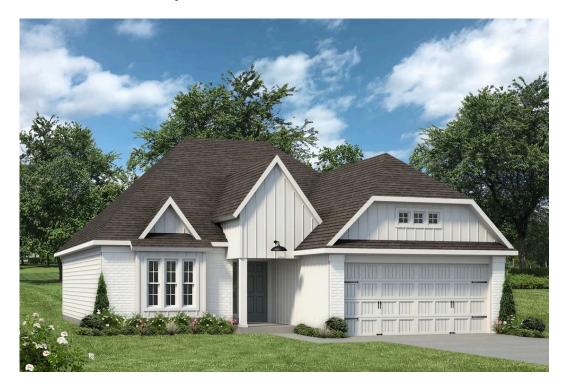

## 704 Tule Canyon Drive TEMPLE, TX 76502

**Hartrick Ranch Community** 

1,620 Ft<sup>2</sup>

3 Bedrooms

2 Bathrooms

2 Car Garage

Some images shown may be from a previously built Stylecraft home of similar design. Actual options, colors, and selections may vary. Contact us for details!

Sleek, modern, spacious, and full of charm. The large kitchen granite-topped island opens up to your living room to provide a cozy flow throughout the home. Your dining room features the most charming front window you'll ever see, which is accented by your gorgeous front elevation. Featuring large walk-in closets, luxury flooring, and volume ceilings – the Blakely certainly delivers when it comes to affordable luxury.