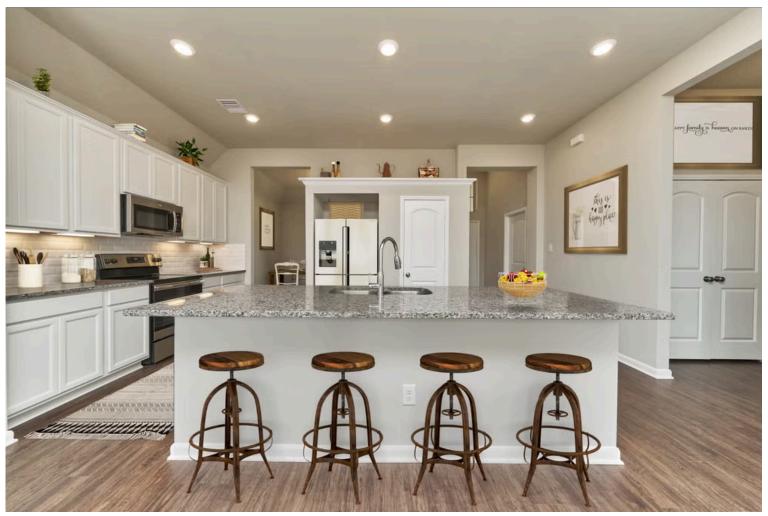

Sleek, modern, spacious, and full of charm. The large kitchen granite-topped island opens up to your living room to provide a cozy flow throughout the home. Your dining room features the most charming front window you'll ever see, which is accented by your gorgeous front elevation. Featuring large walk-in closets, luxury flooring, and volume ceilings – the Blakely certainly delivers when it comes to affordable luxury.

Additional options included: Stainless steel appliances, a dual primary bathroom vanity, and pendant lighting in the kitchen