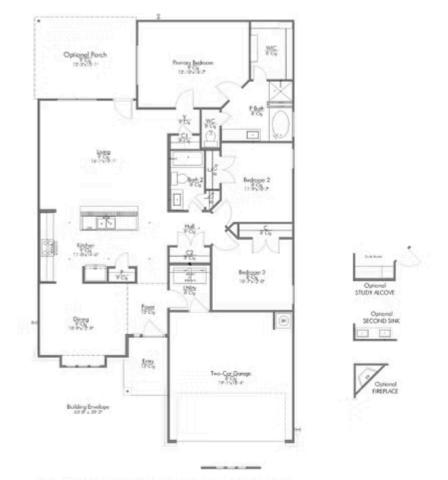

## 713 Pipe Creek Drive

TEMPLE, TX 76502

\*C-1613 ELEVATION B HAS 10' CEILINGS IN THE FOYER AND ENTRY

In continuous effort by Stylecraft Builders to improve the quality of your home, we reserve the right to change features, prices, plans and specifications without notice. Floorplans and elevation renderings are artists' conceptiions only. Significant changes may be made during or after the construction of the model homes. Stylecraft Builders reserves the right to modify, relocate or eliminate any or all of the features, specifications, plan utilities, design or shape thereof, all without notice or obligations to any purchaser. Price range reflects base price only. Location premiums will be charged for certain locations and are not included in the base price of the home. Additional association fees may apply. Other fees may also apply. Amenities are proposed and planned or may be under construction. All square footages are approximate square footages of the total livable space. Water heater location deemed per city municipality code. Please see your onsite sales associate for additional information and more details. © 2022 Stylecraft Builders.