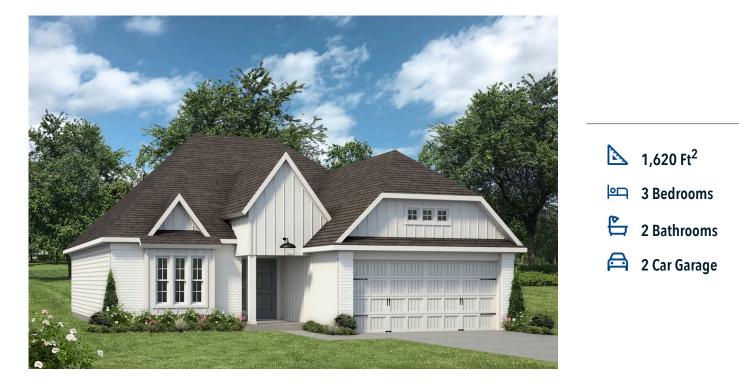

## 713 Pipe Creek Drive TEMPLE, TX 76502

Hartrick Ranch Community

## Some images shown may be from a previously built Stylecraft home of similar design. Actual options, colors, and selections may vary. Contact us for details!

Sleek, modern, spacious, and full of charm. The large kitchen granite-topped island opens up to your living room to provide a cozy flow throughout the home. Your dining room features the most charming front window you'll ever see, which is accented by your gorgeous front elevation. Featuring large walk-in closets, luxury flooring, and volume ceilings - the Blakely certainly delivers when it comes to affordable luxury.