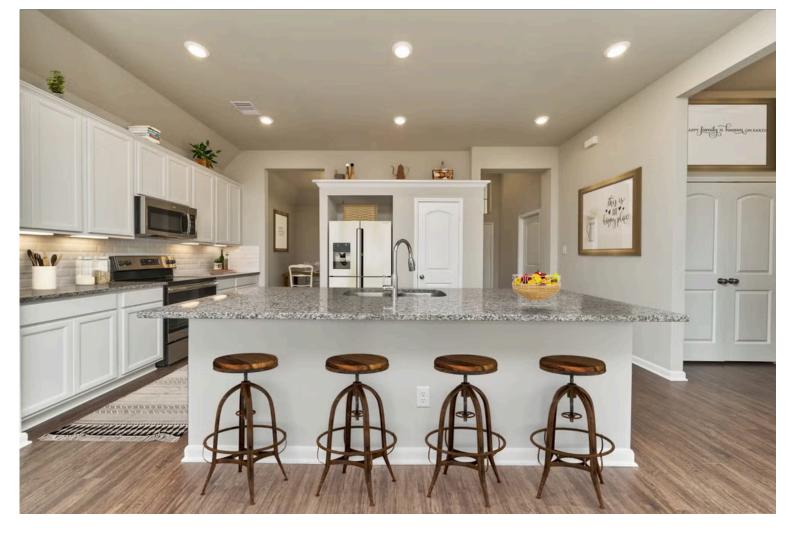

## Some images shown may be from a previously built Stylecraft home of similar design. Actual options, colors, and selections may vary. Contact us for details!

Sleek, modern, spacious, and full of charm. The large kitchen granite-topped island opens up to your living room to provide a cozy flow throughout the home. Your dining room features the most charming front window you'll ever see, which is accented by your gorgeous front elevation. Featuring large walk-in closets, luxury flooring, and volume ceilings - the Blakely certainly delivers when it comes to affordable luxury.

Additional options included: An additional cabinet in each bathroom, stainless steel appliances, pendant lighting, and a dual primary bathroom vanity