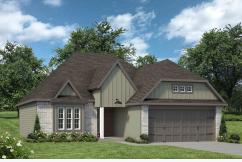

The 1818 Single Family Home Floor Plan

| From <b>\$289,900</b>          |                    |
|--------------------------------|--------------------|
| 📐 1,841 - 1895 Ft <sup>2</sup> | 으다 3 - 4 Bed       |
| 告 2 Bath                       | 🛱 2 - 3 Car Garage |