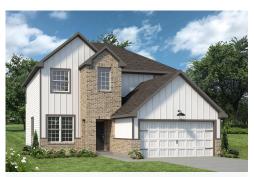

The 1818 Single Family Home Floor Plan

| From <b>\$289,900</b>          |                    |
|--------------------------------|--------------------|
| 📐 1,841 - 1895 Ft <sup>2</sup> | 으다 3 - 4 Bed       |
| 告 2 Bath                       | 🛱 2 - 3 Car Garage |