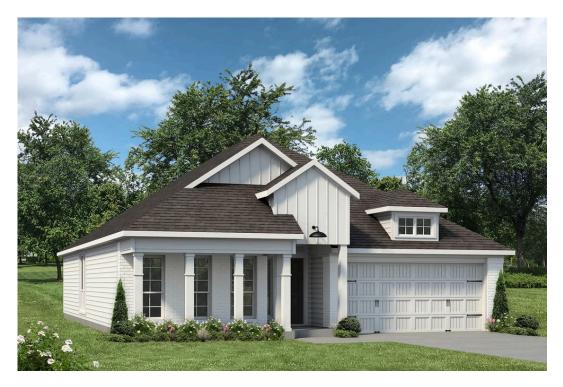

# 623 Pipe Creek Drive TEMPLE, TX 76502

**Hartrick Ranch Community** 

1,841 Ft<sup>2</sup>

3 Bedrooms

2 Bathrooms

🗎 2 Car Garage

Stylecraft presents Sloane. The moment your eyes catch the sleek exterior, you're captivated by its details. Interior features include dual living areas to use as you choose, a large kitchen with granite-topped island that is open through the dining and living room, stunning windows flowing with natural light, an optional study alcove, and a spacious primary suite. Stylecraft's selections round out everything that make this floor plan so special.