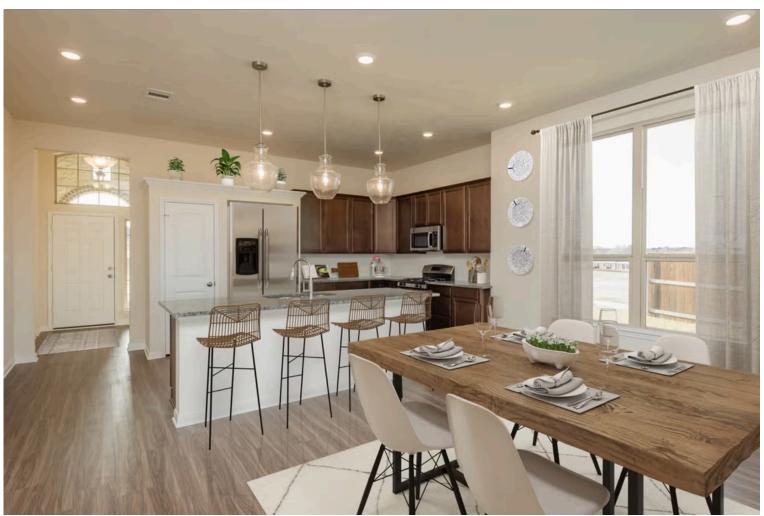

# 623 Pipe Creek Drive TEMPLE, TX 76502

**Hartrick Ranch Community** 

1,841 Ft<sup>2</sup>

3 Bedrooms

2 Bathrooms

🗎 2 Car Garage

Stylecraft presents Sloane. The moment your eyes catch the sleek exterior, you're captivated by its details. Interior features include dual living areas to use as you choose, a large kitchen with granite-topped island that is open through the dining and living room, stunning windows flowing with natural light, an optional study alcove, and a spacious primary suite. Stylecraft's selections round out everything that make this floor plan so special.