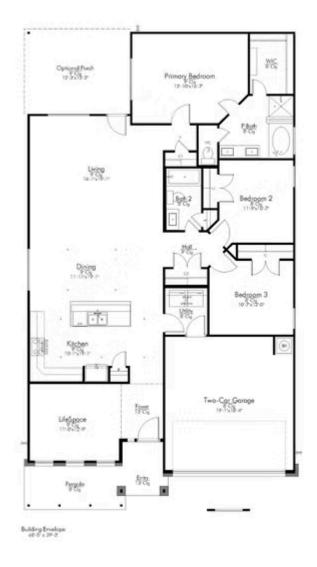

# 623 Pipe Creek Drive TEMPLE, TX 76502

**Hartrick Ranch Community** 

1,841 Ft<sup>2</sup>

3 Bedrooms

2 Bathrooms

🗎 2 Car Garage

Stylecraft presents Sloane. The moment your eyes catch the sleek exterior, you're captivated by its details. Interior features include dual living areas to use as you choose, a large kitchen with granite-topped island that is open through the dining and living room, stunning windows flowing with natural light, an optional study alcove, and a spacious primary suite. Stylecraft's selections round out everything that make this floor plan so special.