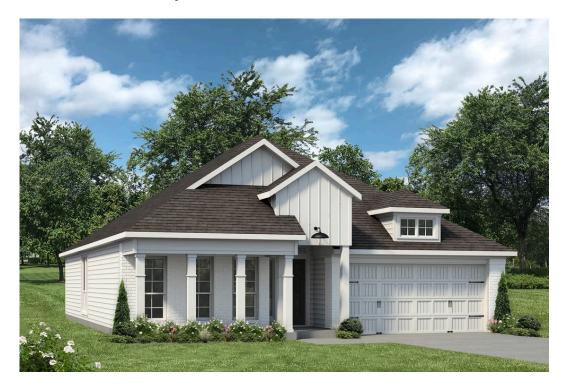

# 9528 Swenson Lane TEMPLE, TX 76502

**Hartrick Ranch Community** 

1,841 Ft<sup>2</sup>

3 Bedrooms

2 Bathrooms

2 Car Garage

Some images shown may be from a previously built Stylecraft home of similar design. Actual options, colors, and selections may vary. Contact us for details!

Stylecraft presents Sloane. The moment your eyes catch the sleek exterior, you're captivated by its details. Interior features include dual living areas to use as you choose, a large kitchen with granite-topped island that is open through the dining and living room, stunning windows flowing with natural light, an optional study alcove, and a spacious primary suite. Stylecraft's selections round out everything that make this floor plan so special.