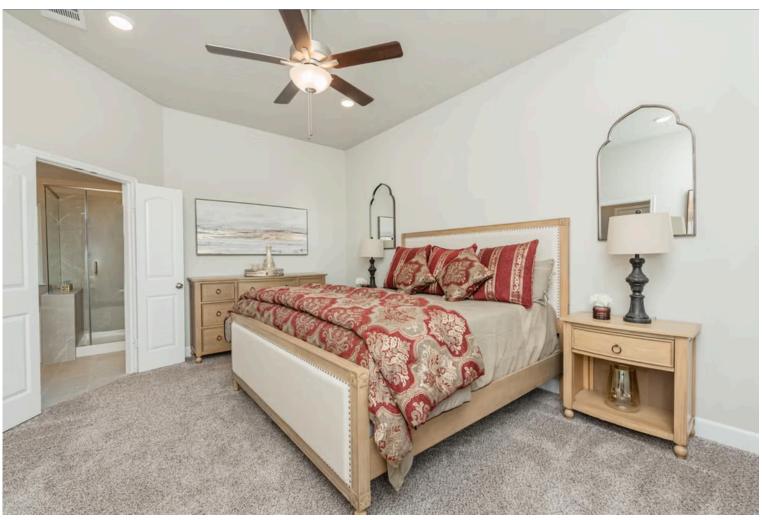

Stylecraft presents Sloane. The moment your eyes catch the sleek exterior, you're captivated by its details. Interior features include dual living areas to use as you choose, a large kitchen with granite-topped island that is open through the dining and living room, stunning windows flowing with natural light, an optional study alcove, and a spacious primary suite. Stylecraft's selections round out everything that make this floor plan so special.