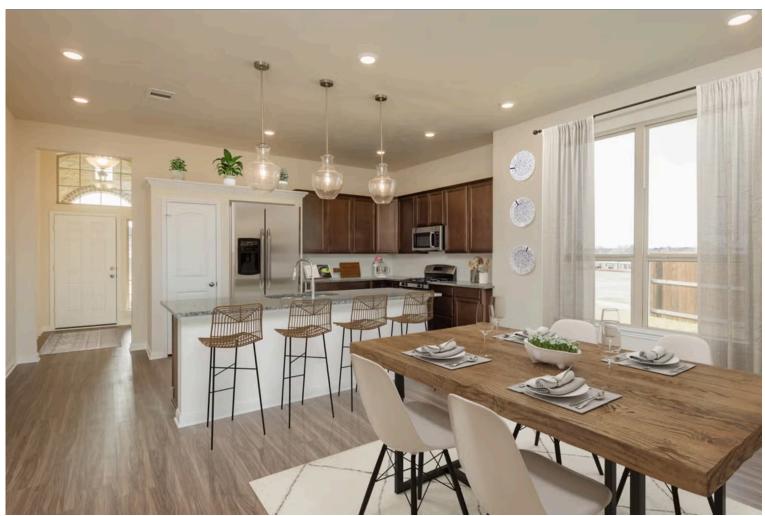

Stylecraft presents Sloane. The moment your eyes catch the sleek exterior, you're captivated by its details. Interior features include dual living areas to use as you choose, a large kitchen with granite-topped island that is open through the dining and living room, stunning windows flowing with natural light, an optional study alcove, and a spacious primary suite. Stylecraft's selections round out everything that make this floor plan so special.