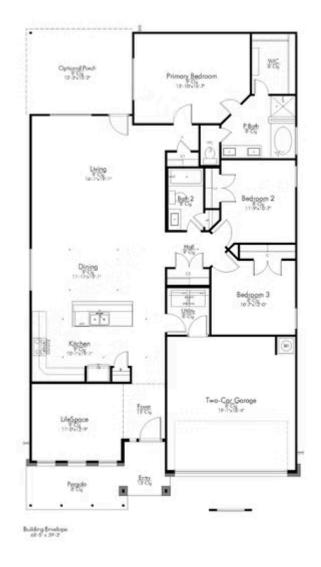

# 9528 Swenson Lane TEMPLE, TX 76502

**Hartrick Ranch Community** 

1,841 Ft<sup>2</sup>

3 Bedrooms

2 Bathrooms

2 Car Garage

Some images shown may be from a previously built Stylecraft home of similar design. Actual options, colors, and selections may vary. Contact us for details!

Stylecraft presents Sloane. The moment your eyes catch the sleek exterior, you're captivated by its details. Interior features include dual living areas to use as you choose, a large kitchen with granite-topped island that is open through the dining and living room, stunning windows flowing with natural light, an optional study alcove, and a spacious primary suite. Stylecraft's selections round out everything that make this floor plan so special.