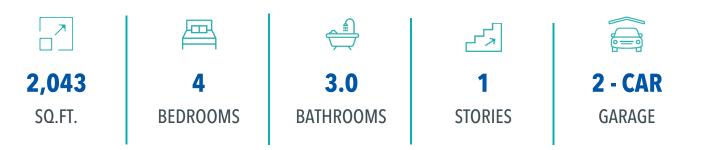

## QUESTIONS? **GET FAST ANSWERS** 254-284-5520



## PRICED FROM \$315,900







## THE 2082 HARTRICK RANCH



## QUESTIONS? **GET FAST ANSWERS** 254-284-5520



In continuous effort by Stylecraft Builders to improve the quality of your home, we reserve the right to change features, prices, plans and specifications without notice. Floorplans and elevation renderings are artists' conceptiions only. Significant changes may be made during or after the construction of the model homes. Stylecraft Builders reserves the right to modify, relocate or eliminate any or all of the features, specifications, plan utilities, design or shape thereof, all without notice or obligations to any purchaser. Price range reflects base price only. Location premiums will be charged for certain locations and are not included in the base price of the home. Additional association fees may ap