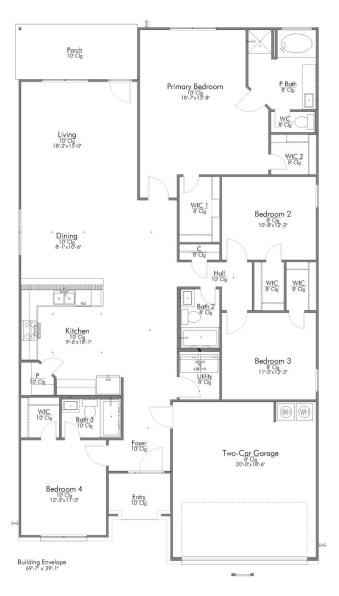

## QUESTIONS? **GET FAST ANSWERS** 254-284-5520



## PRICED FROM \$315,900







## THE 2082 HARTRICK RANCH



## QUESTIONS? **GET FAST ANSWERS** 254-284-5520



In continuous effort by Stylecraft Builders to improve the quality of your home, we reserve the right to change features, prices, plans and specifications without notice. Floorplans and elevation renderings are artists' conceptiions only. Significant changes may be made during or after the construction of the model homes. Stylecraft Builders reserves the right to modify, relocate or eliminate any or all of the features, specifications, plan utilities, design or shape thereof, all without notice or obligations to any purchaser. Price range reflects base price only. Location premiums will be charged for certain locations and are not included in the base price of the home. Additional association fees may apply. Other fees may also apply. Amenities are proposed and planned or may be under co