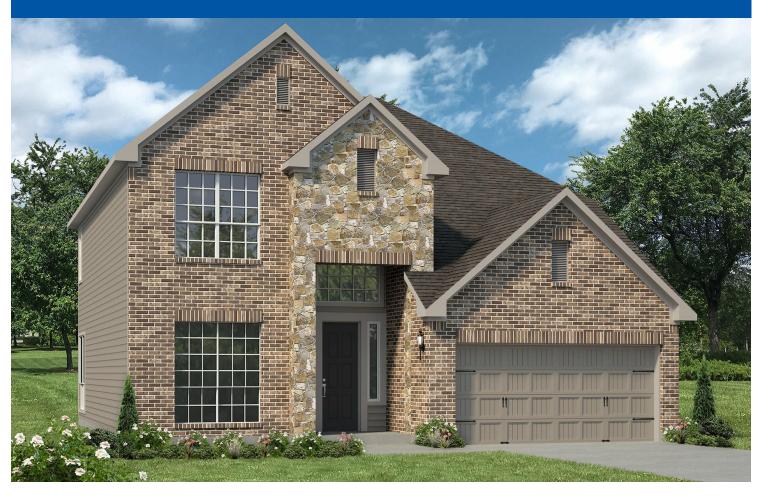

## 708 FALLBROOK DRIVE TEMPLE, TX 76502 LAKE POINTE CROSSING

## **\$NONE**

2588

2,612

SQ.FT.

**4**BEDROOMS

2.5

**BATHROOMS** 

STORIES

**2 - CAR** 

**GARAGE** 