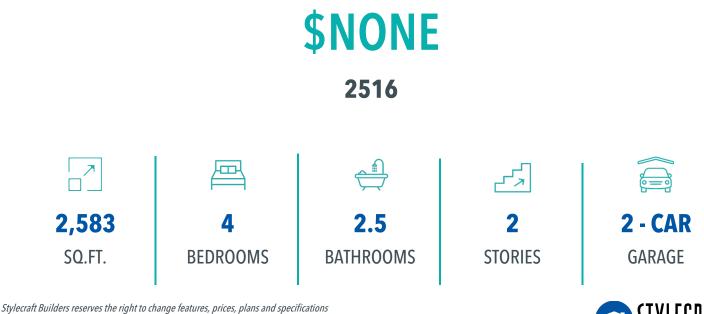

QUESTIONS? **GET FAST ANSWERS** 254-252-3239

In continuous effort by Stylecraft Builders to improve the quality of your home, we reserve the right to change features, prices, plans and specifications without notice. Floorplans and elevation renderings are artists' conceptiions only. Significant changes may be made during or after the construction of the model homes. Stylecraft Builders reserves the right to modify, relocate or eliminate any or all of the features, specifications, plan utilities, design or shape thereof, all without notice or obligations to any purchaser. Price range reflects base price only. Location premiums will be charged for certain locations and are not included in the base price of the home. Additional association fees may apply. Other fees may also apply. Amenities are proposed and planned or may be under construction. All square footages are approximate square footages of the total livable space. Water heater location deemed per city municipality code. Please see your onsite sales associate for additional information and more details. © 2024 Stylecraft Builders.