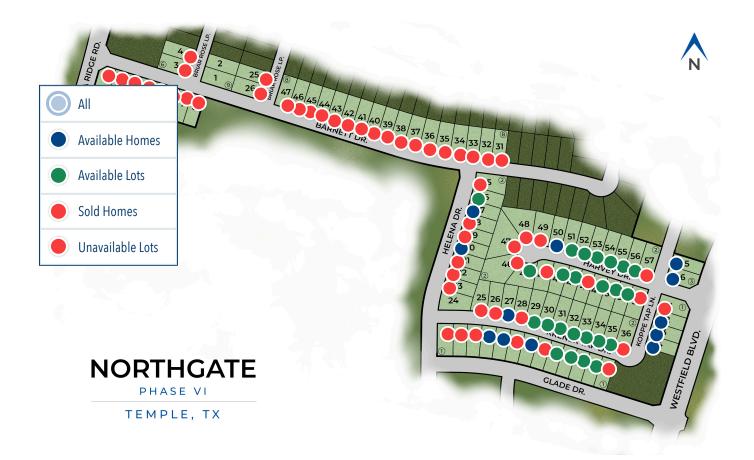

# Northgate TEMPLE, TX 76502

### **Community Contact:**

Lacy 254-252-3239

**Price Range:** \$269,900 - \$389,900

Sq.Ft. Range: 1,517 - 3,292

Welcome to the Stylecraft Exclusive community, North Gate! Located in the beautiful City of Temple, this family-oriented community is perfect for someone looking to build their future. Conveniently settled in between Austin and Waco, this community is located in close proximity to Belton ISD schools, local shopping, and restaurants!

North Gate is within walking distance of the newly approved 300-acre Crossroads Recreational Park. This recreational park is sure to provide superior quality of life with activities such as tennis, jogging trails, and even a park for the little ones.