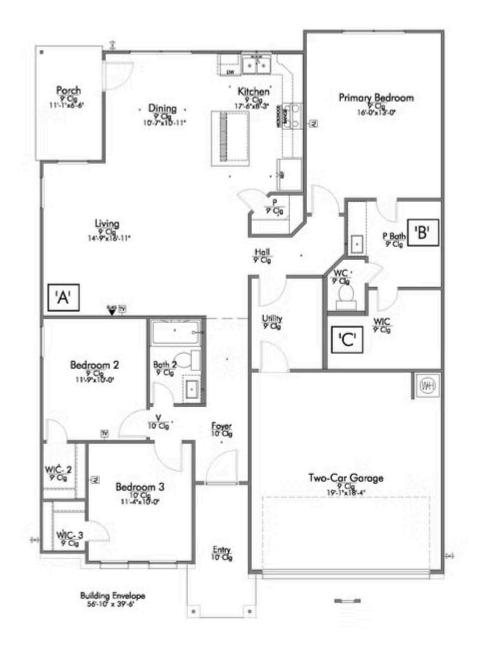

A popular choice among families seeking large gathering spaces and ample storage, the 1514 offers luxury living with 3 bedrooms and 2 baths. This beautiful home features large secondary bedrooms with walk-in closets. Open living, dining and kitchen provides abundant space, without all of the cost. Picture yourself washing your dishes as you look out your window as your children play after dinner. The primary bedroom suite is fit for a king-sized bed, and features a large walk-in closet. Secondary bedrooms gleam with natural light and tall ceilings.

Additional options included: Stainless steel appliances, a decorative tile backsplash, additional LED recessed lighting, pendant lighting in the kitchen, a dual primary bathroom vanity, a single basin kitchen sink, and a door connecting the utility room to the primary closet