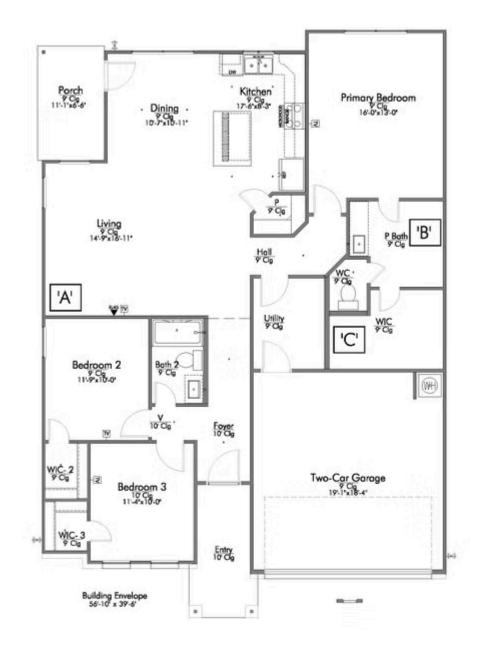

## **Northgate Community**

1,517 Ft<sup>2</sup>

3 Bedrooms

2 Bathrooms

2 Car Garage

Some images shown may be from a previously built Stylecraft home of similar design. Actual options, colors, and selections may vary. Contact us for details!

A popular choice among families seeking large gathering spaces and ample storage, the 1514 offers luxury living with 3 bedrooms and 2 baths. This beautiful home features large secondary bedrooms with walk-in closets. Open living, dining and kitchen provides abundant space, without all of the cost. Picture yourself washing your dishes as you look out your window as your children play after dinner. The primary bedroom suite is fit for a king-sized bed, and features a large walk-in closet. Secondary bedrooms gleam with natural light and tall ceilings.